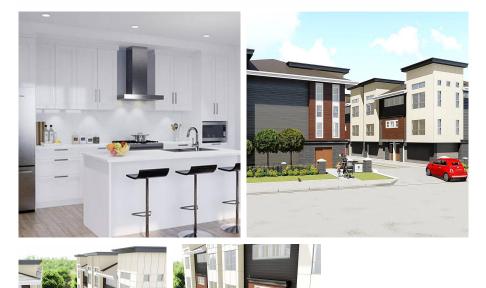

## 103 34703 Old Yale Road, Abbotsford

\$899,900

Welcome to McMillan Heights, a collection of 11 executive town homes nestled in Abbotsfords most desirable neighborhood. Ranging from 1500 to over 1900 square feet, these large open concept units are available in 3 bed/3 bath and den floor plans. Main floor offers large island, quartz counters, chefs kitchen with S/S appliances, access to patio with gas hookup. Upstairs features 3 large bedrooms, master with ensuite and walk in closet, front loading washer/dryer. 2 car garages come with EV charger. R/I for security, vacuum. All levels of school and rec center literally at your doorstep. Yale Secondary catchment! Very close proximity to many restaurants and shopping.