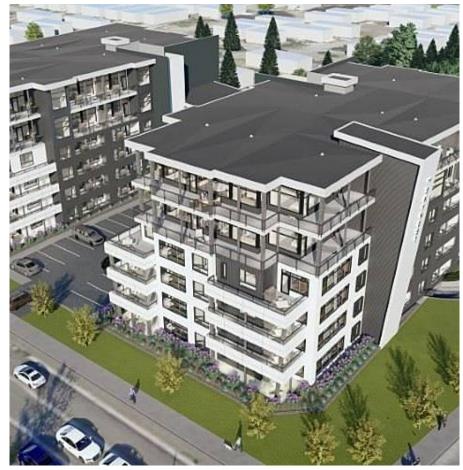

## 203 45757 Watson Road, Chilliwack

\$549,900

NO GST!!! Skynest, a new era of adult luxury living, built with the retiree lifestyle in mind offering a luxurious contemporary design and modern amenities for an upscale living experience. Accentuating a neutral palette and boasting an abundance of natural light with an open floor plan, your senses will be stimulated upon entering through the door. A spacious and modern oasis, this corner unit features quality finishing including wide plank vinyl flooring with cork underlay, Silestone counter tops, quality cabinetry with choice of traditional maple shaker or Euro flat, high end appliance package with gas range. Clubhouse with roof top patio and outdoor kitchen and fire tables.