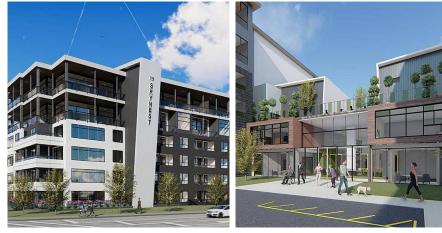

## 203 45757 Watson Road, Chilliwack

\$549,900

NO GST!!! Skynest, a new era of adult luxury living, built with the retiree lifestyle in mind offering a luxurious contemporary design and modern amenities for an upscale living experience. Accentuating a neutral palette and boasting an abundance of natural light with an open floor plan, your senses will be stimulated upon entering through the door. A spacious and modern oasis, this corner unit features quality finishing including wide plank vinyl flooring with cork underlay, Silestone counter tops, quality cabinetry with choice of traditional maple shaker or Euro flat, high end appliance package with gas range. Clubhouse with roof top patio and outdoor kitchen and fire tables.