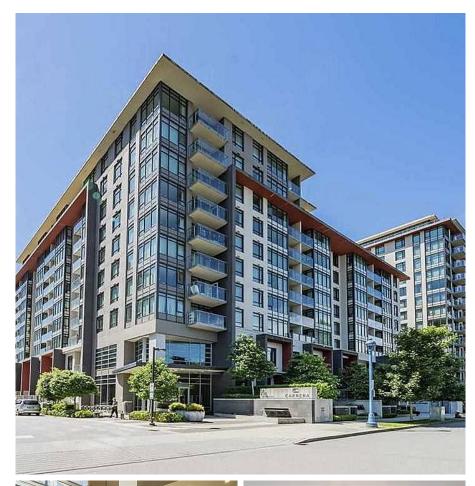

## 608 7338 Gollner Avenue, Richmond

\$1,080,000

CARRERA by Polygon! Centrally located in the Richmond center. Walking distance to Skytrain station, Richmond Center Mall, City of Richmond, Minoru park. 1028 sgft spacious 2 bedrooms, over height ceilings & a gourmet kitchen with Bosch appliances & marble backsplashes. Relax in a spainspired ensuite featuring a spacious walk-in shower with European style thermostatic controls, floating wood cabinets & luxury marble flooring. Clubhouse amenities include a fitness studio, wine tasting room, meeting room, BBQ patio. 1 parking, 1 Locker. Strata fee including heat, A/C, garbage, management, water, hot water, gas,insurance.

## **KEY INFORMATION**

MLS® R2601581

Residential Attached

Brighouse

- 2 Bedrooms
- 2 Bathrooms

1,028 SF

\$499.00 Maintenance Fees