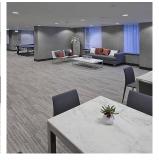

## 608 7338 Gollner Avenue, Richmond

\$1,080,000

CARRERA by Polygon! Centrally located in the Richmond center. Walking distance to Skytrain station, Richmond Center Mall, City of Richmond, Minoru park. 1028 sgft spacious 2 bedrooms, over height ceilings & a gourmet kitchen with Bosch appliances & marble backsplashes. Relax in a spainspired ensuite featuring a spacious walk-in shower with European style thermostatic controls, floating wood cabinets & luxury marble flooring. Clubhouse amenities include a fitness studio, wine tasting room, meeting room, BBQ patio. 1 parking, 1 Locker. Strata fee including heat, A/C, garbage, management, water, hot water, gas,insurance.