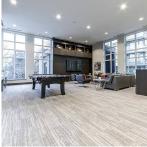

## 608 7338 Gollner Avenue, Richmond

\$1,080,000

CARRERA by Polygon! Centrally located in the Richmond center. Walking distance to Skytrain station, Richmond Center Mall, City of Richmond, Minoru park. 1028 sgft spacious 2 bedrooms, over height ceilings & a gourmet kitchen with Bosch appliances & marble backsplashes. Relax in a spainspired ensuite featuring a spacious walk-in shower with European style thermostatic controls, floating wood cabinets & luxury marble flooring. Clubhouse amenities include a fitness studio, wine tasting room, meeting room, BBQ patio. 1 parking, 1 Locker. Strata fee including heat, A/C, garbage, management, water, hot water, gas,insurance.