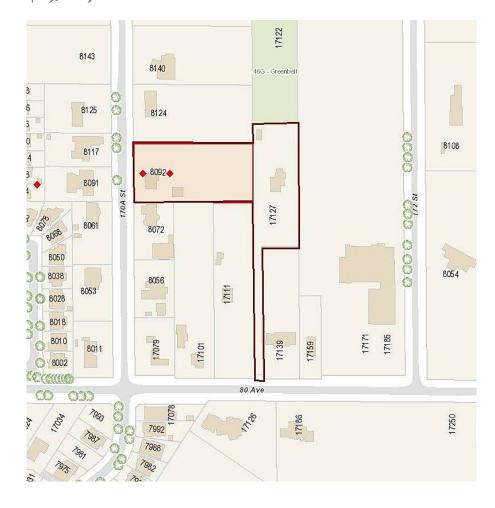

## 17127 80 Avenue, Surrey

\$8,925,000

1.37 Acre in a nice area of Tynehead-Fleetwood area, future potential for multi-family development site in Fraser Hwy Skytrain Corridor Pan (Surrey-Langley Skytrain). The Subject Site is approximately 400 meters to the North of Fraser Hwy and approximately 1300 meters from the proposed new Skytrain Station at 166 St. Property is connected to City Water and Sanitary connection is available to connect to Municipal sewer. Total of 2.79 acres with next door 8092 170A MLS #R2601924 and very good potential to do even bigger land assembly.