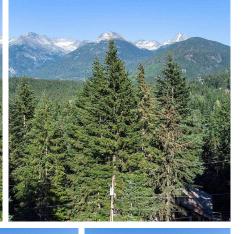

## 9202 Pinetree Lane, Whistler

\$1,700,000

This spacious lot in Emerald has fantastic views of Arm Chair and Wedge Mountain. Take advantage of this wonderful elevated lot assuring privacy and mountain views. This serviced corner lot sides/backs onto parkland, is on the bus route, is a short walk to Emerald Park and the Green Lake boat launch. Emerald is a wonderful family neighbourhood and is only a 5 minute drive to Whistler Village shopping, restaurants and Whistler Blackcomb Gondola's. You can build up to 3500 sq ft and this lot is GST exempt.

## **FEATURES**

Views: MOUNTAINS

Listed By: RE/MAX Sea to Sky Real Estate