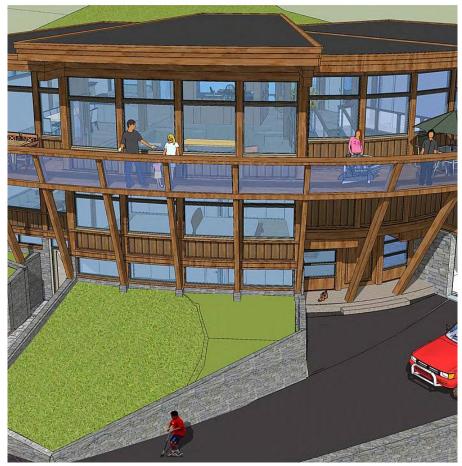

## 9202 Pinetree Lane, Whistler

\$1,700,000

This spacious lot in Emerald has fantastic views of Arm Chair and Wedge Mountain. Take advantage of this wonderful elevated lot assuring privacy and mountain views. This serviced corner lot sides/backs onto parkland, is on the bus route, is a short walk to Emerald Park and the Green Lake boat launch. Emerald is a wonderful family neighbourhood and is only a 5 minute drive to Whistler Village shopping, restaurants and Whistler Blackcomb Gondola's. You can build up to 3500 sq ft and this lot is GST exempt.