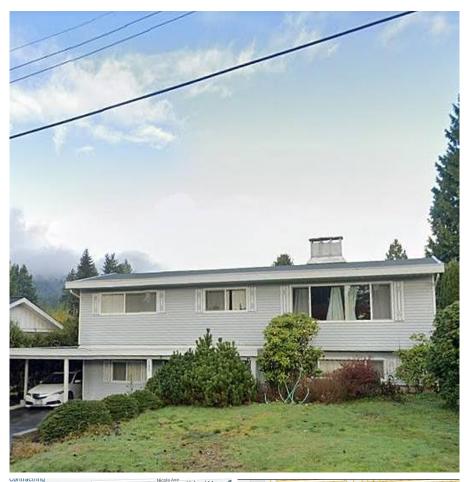

## 595 Westley Avenue, Coquitlam

\$3,380,000

Must See! Approx. 7,038 SF (69 ft x 102 ft) high density development property in Coquitlam West, located on the Westley Ave. Under Southwest Coquitlam Area Plan of High Density Apartment Residential OCP, RS-1 zoning with huge potential. Surrounding by group of residential community, walking distance to École Banting Middle School, Miller Park Elementary. With minutes drive, easy access to Lougheed Shopping Centre, and Simon Fraser University etc. Adjacent 7 properties under rezoning from RS-1 to CD based on RM-6, for one 28-storey market residential tower and 6-storey market rental building. Neighbor property will join together for total lot size of 14,076 sf (138 ft x 102 ft). It's a rare opportunity for people who are looking for potential development land. Call now for more