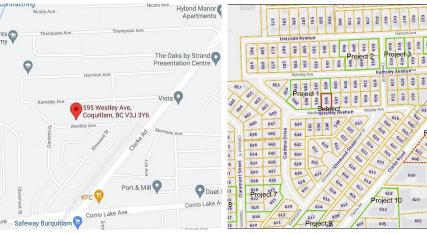

## 595 Westley Avenue, Coquitlam

\$3,380,000

Must See! Approx. 7,038 SF (69 ft x 102 ft) high density development property in Coquitlam West, located on the Westley Ave. Under Southwest Coquitlam Area Plan of High Density Apartment Residential OCP, RS-1 zoning with huge potential. Surrounding by group of residential community, walking distance to École Banting Middle School, Miller Park Elementary. With minutes drive, easy access to Lougheed Shopping Centre, and Simon Fraser University etc. Adjacent 7 properties under rezoning from RS-1 to CD based on RM-6, for one 28-storey market residential tower and 6-storey market rental building. Neighbor property will join together for total lot size of 14,076 sf (138 ft x 102 ft). It's a rare opportunity for people who are looking for potential development land. Call now for more