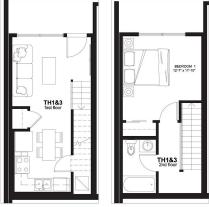

## **KEY INFORMATION**

MLS® R2603289

Residential Attached

Uptown

- 1 Bedroom
- 1 Bathroom

618 SF

\$216.53 Maintenance Fees