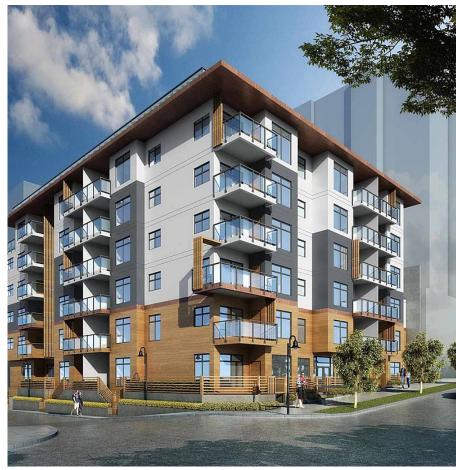

## 109 228 Sixth Street, New Westminster

\$599,000

UNIT B 2 BEDROOM + 2 BAT INTERIOR: 834 SQ.FT. EXTERIOR: 86 SQ.FT. Moody on the Hill, the newest addition of modern condominiums located at the corner of 6th and Welsh Street in Queens Park community of New Westminster, just 10 minutes of leisure walking away from the Columbia and New Westminster SkyTrain Stations. Moody Hill homes are a part of a lively surrounding, just steps from plaza, grocery stores, boutiques, and restaurants. Moody on the Hill at your door step offers optimal enjoyment of river front community. The 6 storey building featuring homes designed with attention to detail and a perfect mix of style and functionality infused to each home. Featuring 9' ceilings, open concept living, stainless steel appliances, high quality cabinets and flooring.