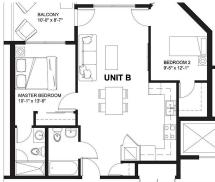

## 109 228 Sixth Street, New Westminster

\$599,000

UNIT B 2 BEDROOM + 2 BAT INTERIOR: 834 SQ.FT. EXTERIOR: 86 SQ.FT. Moody on the Hill, the newest addition of modern condominiums located at the corner of 6th and Welsh Street in Queens Park community of New Westminster, just 10 minutes of leisure walking away from the Columbia and New Westminster SkyTrain Stations. Moody Hill homes are a part of a lively surrounding, just steps from plaza, grocery stores, boutiques, and restaurants. Moody on the Hill at your door step offers optimal enjoyment of river front community. The 6 storey building featuring homes designed with attention to detail and a perfect mix of style and functionality infused to each home. Featuring 9' ceilings, open concept living, stainless steel appliances, high quality cabinets and flooring.