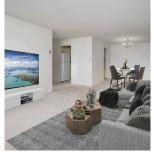

## 1412 6611 Minoru Boulevard, Richmond

\$503,800

Spacious 1127 sqft (Strata Plan reads 1125 sqft) + 61 sqft solarium. 2 bedroom, 1 bath condo in Regency Park Towers. Cooler east exposure with beautiful City and Mountain views. Generous room sizes. Strata fee includes heat and hot water. Facilities include outdoor, heated pool, sauna/ steam room, hot tub, and exercise room. 1 covered parking (#377) and storage locker (Room 1 #49). Walk to Richmond Centre, transit, Canada Line, library, Minoru Park and community centre. No pets, no rentals. Easy Wheelchair access, plenty of visitor parking. Quick possession possible. Professionally measured by PMD Digital Media. COVID-19 Protocol. Showing by appointment, mask required.