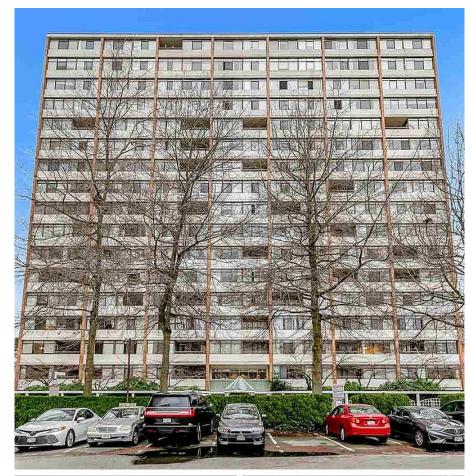

## 1412 6611 Minoru Boulevard, Richmond

\$503,800

Spacious 1127 sqft (Strata Plan reads 1125 sqft) + 61 sqft solarium. 2 bedroom, 1 bath condo in Regency Park Towers. Cooler east exposure with beautiful City and Mountain views. Generous room sizes. Strata fee includes heat and hot water. Facilities include outdoor, heated pool, sauna/ steam room, hot tub, and exercise room. 1 covered parking (#377) and storage locker (Room 1 #49). Walk to Richmond Centre, transit, Canada Line, library, Minoru Park and community centre. No pets, no rentals. Easy Wheelchair access, plenty of visitor parking. Quick possession possible. Professionally measured by PMD Digital Media. COVID-19 Protocol. Showing by appointment, mask required.

## **FEATURES**

Year Built: 1971

Views: Mountain

Listed By: Royal Pacific Realty (Kingsway) Ltd.