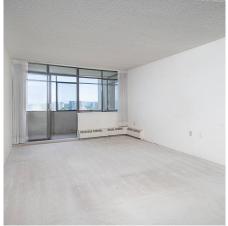

## 1412 6611 Minoru Boulevard, Richmond

\$503,800

Spacious 1127 sqft (Strata Plan reads 1125 sqft) + 61 sqft solarium. 2 bedroom, 1 bath condo in Regency Park Towers. Cooler east exposure with beautiful City and Mountain views. Generous room sizes. Strata fee includes heat and hot water. Facilities include outdoor, heated pool, sauna/ steam room, hot tub, and exercise room. 1 covered parking (#377) and storage locker (Room 1 #49). Walk to Richmond Centre, transit, Canada Line, library, Minoru Park and community centre. No pets, no rentals. Easy Wheelchair access, plenty of visitor parking. Quick possession possible. Professionally measured by PMD Digital Media. COVID-19 Protocol. Showing by appointment, mask required.