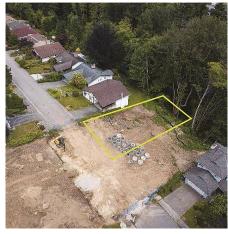

BRENTWOOD HEIGHTS – A new 9 lot subdivision in the vibrant Brentwood area of north Burnaby which is central to everywhere and close to everything. The fully serviced 8600 SF lot can all take a 3 level build (2 storeys + basement) with the potential for approximately 4,300 sqft of buildable sqft for the home size on this lot. The location is paramount with close access to Brentwood mall, two separate skytrain stations, nearby access to Highway #1 and Lougheed Highway, yet offers a serene quiet setting in an established neighborhood. Call for more details on this rarely available opportunity.

## **KEY INFORMATION**

MLS® R2604201 Land Only Parkcrest o Bedrooms o Bathrooms o SF 8,600 SF Lot