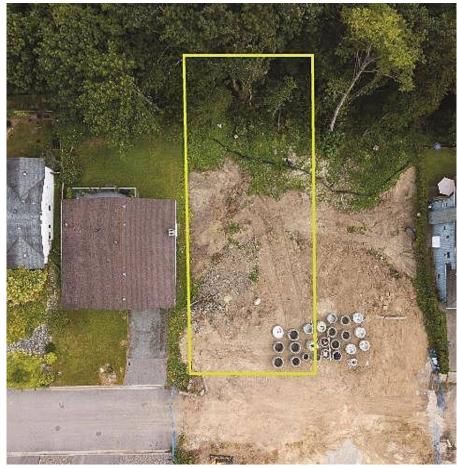

## 5433 Braelawn Drive, Burnaby

\$1,599,900

| PROP. HYDRO<br>DUCTS. TIE TO EX. | EX. RET. 54                              | FLAGGED<br>OF BANK      |
|----------------------------------|------------------------------------------|-------------------------|
| PROP.<br>15.24m<br>DED.          | 46.04<br>9.00<br>PROP.<br>LOT 4<br>46.14 | PROP. RET.<br>WALL ON S |
|                                  | 9.00                                     | PROP./150<br>COMBINE    |

## **KEY INFORMATION**

MLS® R2604201 Land Only Parkcrest o Bedrooms o Bathrooms o SF 8,600 SF Lot