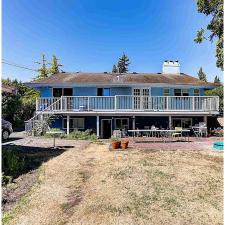

## 1650 Western Parkway, Vancouver

\$4,880,000

Investor Alert! STUNNING UNIVERSITY LAND with building plan! On quiet park like street. 80 X 172.50 Free Hold big lot with Views Out front of Flower Beds & Luxuriant Green **Boulevard! SIGNIFICANT RENOVATIONS** Include Newer Kitchen with SS Appl, Granite Counters, Cherry Stained Wood Cabinets, Newer Bathrooms, Flooring & MORE! Large Principal Rooms, Beautiful Solid H/W Floors, 5 Bdrms and 1 office 4 baths, spacious Living, Dining, Games & Family Room. IDEAL FOR FAMILY LIVING! Lovely French Doors from Dining Room Opens Onto Deck OVERLOOKING AN AMAZING Rear Garden w/ Enchanting Play House, Rodos, Apple, Plum & Cherry Trees. A GARDENER'S PARADISE! Walk to UBC, Trails, Parks, Recreation, Chan Ctr, UBC Village Shops, cafes, restaurants, Pacific Spirit, golf, Transit & THE **BEACHES!** 