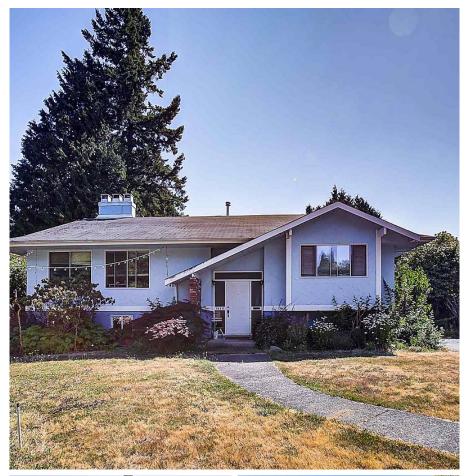

## 1650 Western Parkway, Vancouver

\$4,880,000

Investor Alert! STUNNING UNIVERSITY LAND with building plan! On quiet park like street. 80 X 172.50 Free Hold big lot with Views Out front of Flower Beds & Luxuriant Green **Boulevard! SIGNIFICANT RENOVATIONS** Include Newer Kitchen with SS Appl, Granite Counters, Cherry Stained Wood Cabinets, Newer Bathrooms, Flooring & MORE! Large Principal Rooms, Beautiful Solid H/W Floors, 5 Bdrms and 1 office 4 baths, spacious Living, Dining, Games & Family Room. IDEAL FOR FAMILY LIVING! Lovely French Doors from Dining Room Opens Onto Deck OVERLOOKING AN AMAZING Rear Garden w/ Enchanting Play House, Rodos, Apple, Plum & Cherry Trees. A GARDENER'S PARADISE! Walk to UBC, Trails, Parks, Recreation, Chan Ctr, UBC Village Shops, cafes, restaurants, Pacific Spirit, golf, Transit & THE **BEACHES!** 