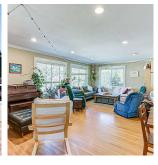

## 1650 Western Parkway, Vancouver

\$4,880,000

Investor Alert! STUNNING UNIVERSITY LAND with building plan! On quiet park like street. 80 X 172.50 Free Hold big lot with Views Out front of Flower Beds & Luxuriant Green **Boulevard! SIGNIFICANT RENOVATIONS** Include Newer Kitchen with SS Appl, Granite Counters, Cherry Stained Wood Cabinets, Newer Bathrooms, Flooring & MORE! Large Principal Rooms, Beautiful Solid H/W Floors, 5 Bdrms and 1 office 4 baths, spacious Living, Dining, Games & Family Room. IDEAL FOR FAMILY LIVING! Lovely French Doors from Dining Room Opens Onto Deck OVERLOOKING AN AMAZING Rear Garden w/ Enchanting Play House, Rodos, Apple, Plum & Cherry Trees. A GARDENER'S PARADISE! Walk to UBC, Trails, Parks, Recreation, Chan Ctr, UBC Village Shops, cafes, restaurants, Pacific Spirit, golf, Transit & THE **BEACHES!** 