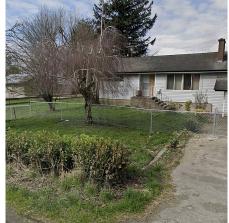

## 5097 Boundary Road, Abbotsford

\$2,990,000

15 Spectacular Acre house & farm. Flat rectangular Lot! Five large barns for a total of approx. 35,000 sf. Lots of opportunities with the barns and agriculture business. So much to offer with this marvellous property! The residential house come with 3 bedrooms up and two bedrooms down. A brand new deck to enjoy the mountain view. 3 bedrooms up and two bedrooms down. Property is fenced for your privacy. A perfect location on the Boundary Road between Abbotsford and Chilliwack. Super easy to access Highway #1, downtown Abbotsford and Chilliwack. Don't miss it!

## **KEY INFORMATION**

MLS® R2604638
Residential Detached
Sumas Prairie
5 Bedrooms
2 Bathrooms
3,166 SF