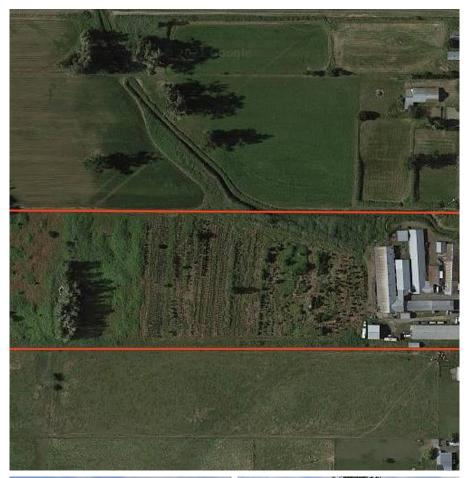

## 5097 Boundary Road, Abbotsford

\$2,990,000

15 Spectacular Acre house & farm. Flat rectangular Lot! Five large barns for a total of approx. 35,000 sf. Lots of opportunities with the barns and agriculture business. So much to offer with this marvellous property! The residential house come with 3 bedrooms up and two bedrooms down. A brand new deck to enjoy the mountain view. 3 bedrooms up and two bedrooms down. Property is fenced for your privacy. A perfect location on the Boundary Road between Abbotsford and Chilliwack. Super easy to access Highway #1, downtown Abbotsford and Chilliwack. Don't miss it!

## **FEATURES**

15 SF Lot

Year Built: 1966 Views: MOUNTAIN

Listed By: Royal Pacific Realty Corp.