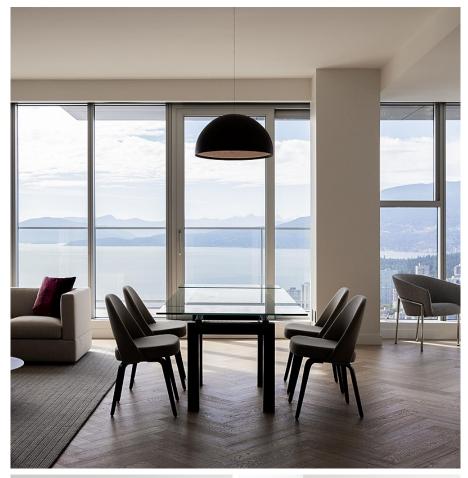

## Ph 05 1480 Howe Street, Vancouver

\$8,980,000

The Vancouver House - the ultimate sophisticated living experience in Vancouver's most internationally recognized new development located in the heart of Vancouver's most desirable location just steps to the many waterside cafe's, waterfront park & Granville Island. This two bedroom, three bathroom Estate Residence enjoys spectacular westerly city, water and mountain views in Vancouver This unit with floor to ceiling windows & private walk out terraces. Enjoy exceptional luxury and design with a sensational white BOFFI kitchen with custom designed Corian Island featuring all Miele appliances, integrated lighting, power shades & stunning master suite with 5-piece en suite & dressing room. Additional Features inlc: Private 2 car garage & large storage room, roof garden approx 1399 sq ft