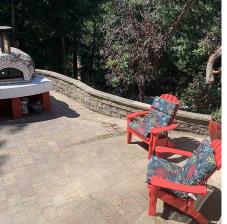

## 149 Winter Cove Road, Saturna Island

\$1,490,000

This stunning West Coast style home is situated to capture magnificent sunset views and the distant Navy Channel. Custom millwork and fine details everywhere you look in this 2 level, 3,066 ft2 home. It has an office, 3 bdrms, 3 bthrms, open concept living & dining with floor to ceiling windows, a chef's kitchen with a wolf stove, quartz countertops and a custom cedar island that is the hub for entertaining. The lower level has a separate entrance with guest bdrms and games room that would perfect for a B&B. On this private 4.63 acre property, the grounds are manicured with a forested trail meandering the east side and beside the national park. Zoning allows for a 2nd dwelling. Enjoy multiple outdoor seating areas on the 2 level decks, complete with a luxurious shower, sauna and hot tub!