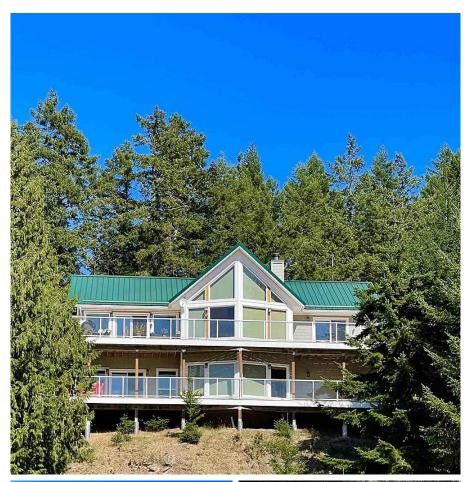

## 149 Winter Cove Road, Saturna Island

\$1,490,000

This stunning West Coast style home is situated to capture magnificent sunset views and the distant Navy Channel. Custom millwork and fine details everywhere you look in this 2 level, 3,066 ft2 home. It has an office, 3 bdrms, 3 bthrms, open concept living & dining with floor to ceiling windows, a chef's kitchen with a wolf stove, quartz countertops and a custom cedar island that is the hub for entertaining. The lower level has a separate entrance with guest bdrms and games room that would perfect for a B&B. On this private 4.63 acre property, the grounds are manicured with a forested trail meandering the east side and beside the national park. Zoning allows for a 2nd dwelling. Enjoy multiple outdoor seating areas on the 2 level decks, complete with a luxurious shower, sauna and hot tub!

## **FEATURES**

Year Built: 2010

Views: distant view of Navy Channel

Listed By: Gulfport Realty