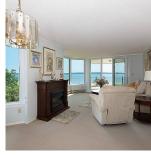

## 201 2280 Bellevue Avenue, West Vancouver

\$2,450,000

Regatta Pointe! An exceptional waterfront 2 bed 2 bath 1,355 sq/ft suite meticulously maintained, offering gorgeous water views of harbour to UBC. This building has been extensively upgraded and offers a lifestyle that is perfect with direct access to seawall and a short stroll to Dundarave with all the lovely shops and restaurants at your doorstep. Rarely available S/E corner suite overlooking the gardens, seawall and the sounds of the ocean and warm breeze. Live in caretakers look after the building and property making this a wonderful lifestyle and easy care living. A real treat!