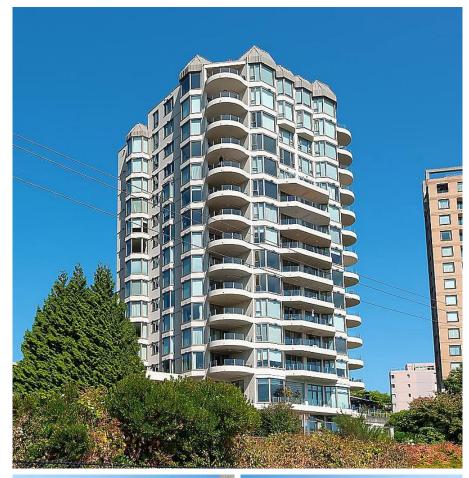

## 201 2280 Bellevue Avenue, West Vancouver

\$2,450,000

Regatta Pointe! An exceptional waterfront 2 bed 2 bath 1,355 sq/ft suite meticulously maintained, offering gorgeous water views of harbour to UBC. This building has been extensively upgraded and offers a lifestyle that is perfect with direct access to seawall and a short stroll to Dundarave with all the lovely shops and restaurants at your doorstep. Rarely available S/E corner suite overlooking the gardens, seawall and the sounds of the ocean and warm breeze. Live in caretakers look after the building and property making this a wonderful lifestyle and easy care living. A real treat!