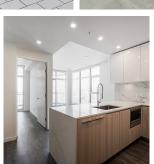

## 608 5333 Goring Street, Burnaby

\$668,000

Welcome to E'toile One by Millennium, a brand new landmark high rise in the Brentwood area. This Bright Air conditioned corner unit comes with one bedroom and a den, over sized balcony with spectacular mountain and city view. Amenities include a gym, swimming pool, club house, rooftop garden, sundeck with cabana and concierge. Walking distance to the newly renovated Brentwood Town Centre, restaurants, shops and groceries. EV visitor parking available. One parking and one locker included. Do not miss this one out!