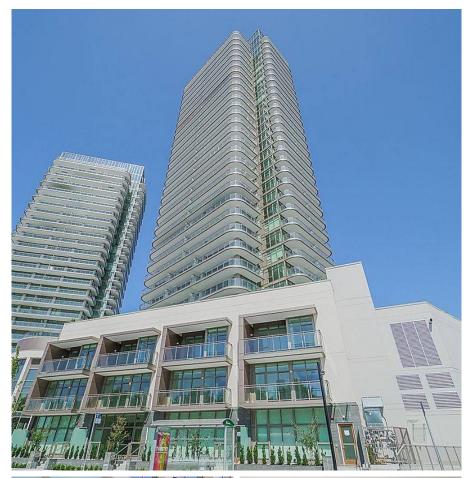

## 608 5333 Goring Street, Burnaby

\$668,000

Welcome to E'toile One by Millennium, a brand new landmark high rise in the Brentwood area. This Bright Air conditioned corner unit comes with one bedroom and a den, over sized balcony with spectacular mountain and city view. Amenities include a gym, swimming pool, club house, rooftop garden, sundeck with cabana and concierge. Walking distance to the newly renovated Brentwood Town Centre, restaurants, shops and groceries. EV visitor parking available. One parking and one locker included. Do not miss this one out!

## **FEATURES**

Year Built: 2021

Views: Mountains

Listed By: Sutton Group - Vancouver First Realty