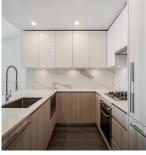

## 608 5333 Goring Street, Burnaby

\$668,000

Welcome to E'toile One by Millennium, a brand new landmark high rise in the Brentwood area. This Bright Air conditioned corner unit comes with one bedroom and a den, over sized balcony with spectacular mountain and city view. Amenities include a gym, swimming pool, club house, rooftop garden, sundeck with cabana and concierge. Walking distance to the newly renovated Brentwood Town Centre, restaurants, shops and groceries. EV visitor parking available. One parking and one locker included. Do not miss this one out!