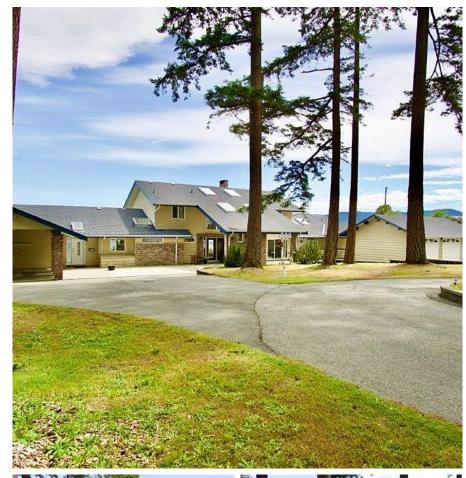

## 2102 Donkersley Road, No City Value

\$2,950,000

Magnificent waterfront estate is ideally situated on a prized 2.26 acre level beachfront property along the Sunshine Coasts most coveted stretch of ocean front. The main residence provides 4.828 SF of which a separate 2 bedroom waterfront suite is offered for extended family, caretaker or return it back to the main home. The main residence boasts a timeless & elegant design with beautiful appts throughout for relaxed casual family living. The gated property boasts unobstructed ocean & island view from almost all rooms. A guest cottage is nestled in the trees for added accommodation. Loc 233' of sandy walk on beach that on low tide seems to go on forever. The manicured grounds & expansive lawns offer the utmost in privacy. There is simply no other property of its kind in Powel River today.