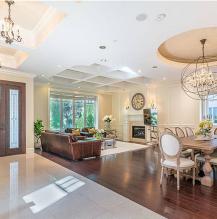

## 2450 W 35th Avenue, Vancouver

\$6,480,000

Wonderful opportunity to have your dream! Traditional charming 5 bedroom home on a quiet street in sought after neighborhood & walking distance to Kerrisdale shopping, transit, &restaurants. PLUS school district for Point Grey Secondary & Quilchena Elementary. Desirable Southern exposed sun-drenched 60' x 134' level lot, with large rear multi-level sundecks, and manicured gardens. Entertainment size living room, dining room, & solarium...with lots of wood floors and big windows throughout, plus den, kitchen & powder room on the main floor; with 3 bedrooms & one bathroom upstairs & 2 more bedrooms down. Take a moment, relax on the deck and feel the sunshine! Call for your private showing!