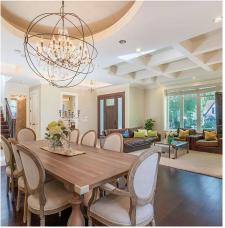

## 2450 W 35th Avenue, Vancouver

\$6,480,000

Wonderful opportunity to have your dream! Traditional charming 5 bedroom home on a quiet street in sought after neighborhood & walking distance to Kerrisdale shopping, transit, &restaurants. PLUS school district for Point Grey Secondary & Quilchena Elementary. Desirable Southern exposed sun-drenched 60' x 134' level lot, with large rear multi-level sundecks, and manicured gardens. Entertainment size living room, dining room, & solarium...with lots of wood floors and big windows throughout, plus den, kitchen & powder room on the main floor; with 3 bedrooms & one bathroom upstairs & 2 more bedrooms down. Take a moment, relax on the deck and feel the sunshine! Call for your private showing!