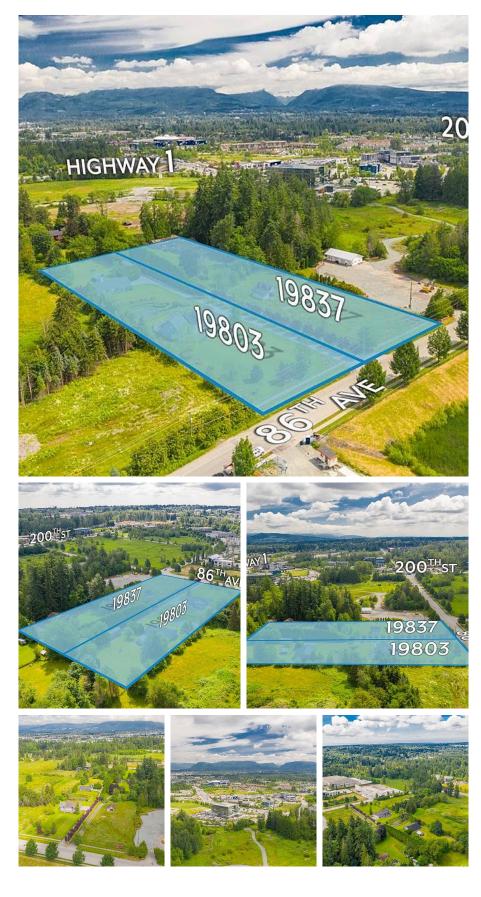

## 19803 86 Avenue, Langley

\$5,750,000

This opportunity is for a 2 property assembly located off 86th Ave. in the carvolth Plan NCP (Business Park), for combined gross site size of 4.82 Acres (209,959 sf.). The front half of the properties are designed office/ mixed use I (Max 2.5 FSR and Min 3 stories), which was designed to create a high quality, pedestrian & transit oriented office and employment corridor focused on 200th street. The rear half of the properties are designated Flex Employment IT. This designation allows for warehousing/ Distribution and more. This NCP is primarily developer owned and is actively being developed. Services are at the south property line. More information available. Appointment always required, prior to walking on the p