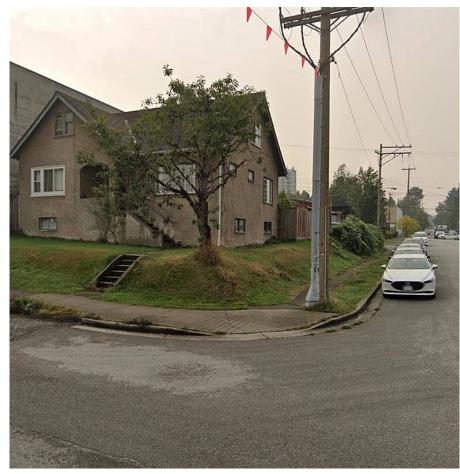

## 1802 Franklin Street, Vancouver

\$2,889,000

Located on the southeast corner of Franklin Street and Salsbury Drive, this is a rare opportunity to purchase land for warehouse, service, and/or and manufacturing redevelopment. Property situated on a level lot measuring 48' x 124.4' (5,971 SQFT) with lane access. With a Walk Score of 80, conveniently located one block west of Victoria Drive with excellent access to Downtown, Railtown, Gastown, the Broadway Corridor and Trans-Canada Highway. Property currently tenanted on a fixed-term lease. Contact Listing Agent for more information.

## **KEY INFORMATION**

MLS® R2606253

Residential Detached

Hastings

- 4 Bedrooms
- 2 Bathrooms
- 2,910 SF
- 5,971 SF Lot

## **FEATURES**

Year Built: 1939

Listed By: Macdonald Platinum Marketing Ltd.