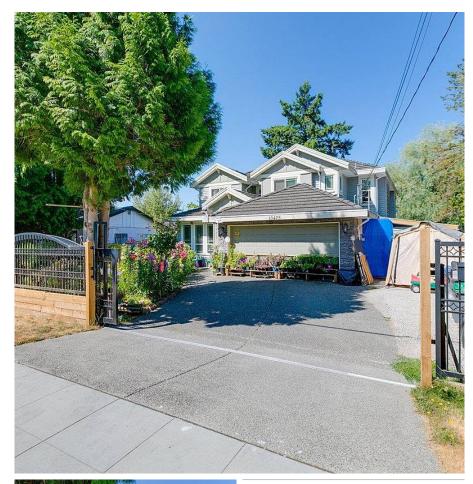

## 10475 138a Street, Surrey

\$2,299,000

Centrally located quality built house offers 5 bedrooms, large rec room and 3 bathrooms on a 7,791 sq. ft lot. Upstairs features 3 bedrooms, 2 bathrooms, 2 fireplaces, laminated and tile flooring, a beautiful kitchen with granite countertop, stainless steel appliances and appealing crown mouldings and trims. In the lower floor is a 2 bedroom suite with its own kitchen and a full bathroom. Short drive or walk to shopping, restaurant and skytrain station. Area is within the Surrey City Centre Plan, zoned for residential low to mid rise up to 2.5 FAR.

## **KEY INFORMATION**

MLS® R2606239

Residential Detached

Whalley

5 Bedrooms

3 Bathrooms

2,836 SF

7,791 SF Lot