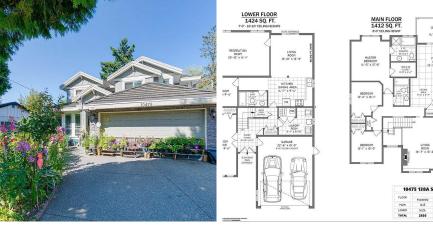

## 10475 138a Street, Surrey

\$2,299,000

Centrally located quality built house offers 5 bedrooms, large rec room and 3 bathrooms on a 7,791 sq. ft lot. Upstairs features 3 bedrooms, 2 bathrooms, 2 fireplaces, laminated and tile flooring, a beautiful kitchen with granite countertop, stainless steel appliances and appealing crown mouldings and trims. In the lower floor is a 2 bedroom suite with its own kitchen and a full bathroom. Short drive or walk to shopping, restaurant and skytrain station. Area is within the Surrey City Centre Plan, zoned for residential low to mid rise up to 2.5 FAR.

## **KEY INFORMATION**

MLS® R2606239

Residential Detached

Whalley

5 Bedrooms

3 Bathrooms

2,836 SF

7,791 SF Lot