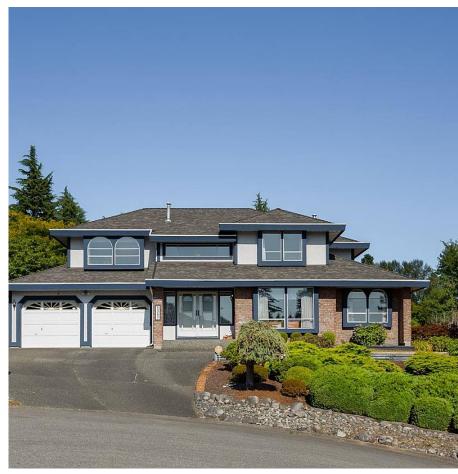

## **8082 150 Street, Surrey**

\$1,799,000

Wonderful family home in Bear Creek Green
Timbers waiting to make it your own! 2,393sqft on
2 levels, 4 bedrooms up and spacious living area on
the main plus 1,322sqft crawl space (5' clearance)
on a huge 15,333sqft ELEVATED CORNER lot.
Incredibly private with just 1 neighbour, and lots
of greenery in a CUL-DE-SAC in exclusive
Morningside Estates. Exceptionally well
maintained by the current owners, this home is
ready for your renovation ideas. Newer roof (10
years old), large backyard with plenty of sun and a
shady grove makes it perfect for a family or build
your dream house!