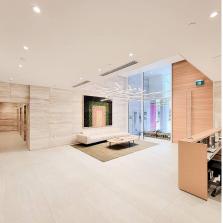

## 809 5058 Joyce Street, Vancouver

\$875,000

This efficient west facing home has cityscape views and a balcony accessed from bedroom. JOYCE is adjacent to the Joyce-Collingwood station in one of Vancouver's most vibrant communities. Residents at JOYCE will enjoy the rooftop amenity level with an entertainment & activity Centre offering a learning lounge staffed by a professional tutor daily from 4-8pm. The entertainment lounge is surrounded by a large outdoor terrace, resort-style lounge seating, fire pit, bbq grill & a children's play area. With incredible 360 degree views of Vancouver, there is no doubt this space will become the focal point for the residents! Great choice for first timer and long term investor.