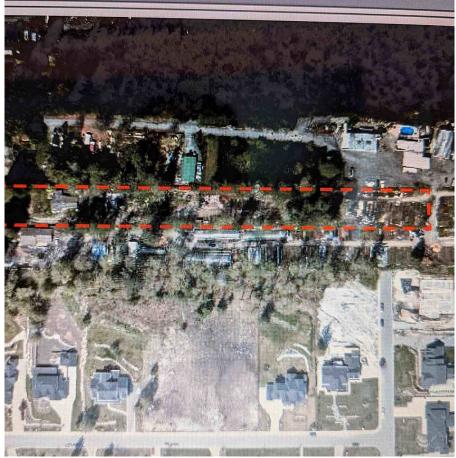

## 12194 264 Street, Maple Ridge

\$1,899,800

2 acres all clear property, located beside 1 acre new house community. Served with city water, this 4 bedroom rancher has been updated over the years. It's a perfect spot to create your ideal country life style. Back portion of the property has gentle slop with view potential. Also featured a good cement pad previously used for double wide modular home. Don 't miss!

## **KEY INFORMATION**

MLS® R2606708

Residential Detached

Websters Corners

4 Bedrooms

2 Bathrooms

1,260 SF

86,684 SF Lot