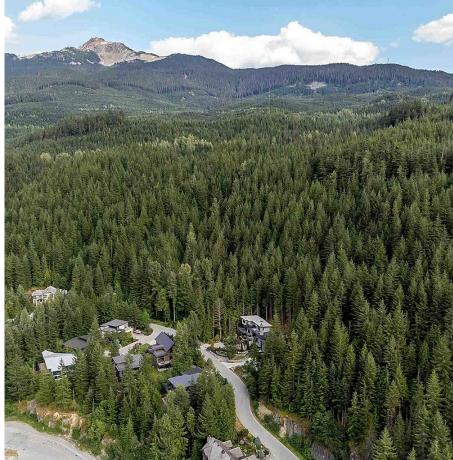

## 1550 Tynebridge Lane, Whistler

\$1,599,000

Enjoy the serene quietness that Spring Creek has to offer. With excellent SW sun exposure, and backing onto greenspace this 12,809 square foot forested lot sits on a quiet cul-de-sac. Easy access to bike trails and gorgeous vista views this space has endless potential for you to build your dream home. Ideally located a few minutes to Whistler Creekside, this family-friend location is close to an elementary school and the Valley Trail network.

## **KEY INFORMATION**

MLS® R2607152

Land Only

Spring Creek

o Bedrooms

o Bathrooms

o SF

12,809 SF Lot