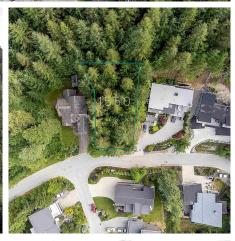

## 1550 Tynebridge Lane, Whistler

\$1,599,000

Enjoy the serene quietness that Spring Creek has to offer. With excellent SW sun exposure, and backing onto greenspace this 12,809 square foot forested lot sits on a quiet cul-de-sac. Easy access to bike trails and gorgeous vista views this space has endless potential for you to build your dream home. Ideally located a few minutes to Whistler Creekside, this family-friend location is close to an elementary school and the Valley Trail network.

## **KEY INFORMATION**

MLS® R2607152

Land Only

Spring Creek

o Bedrooms

o Bathrooms

o SF

12,809 SF Lot