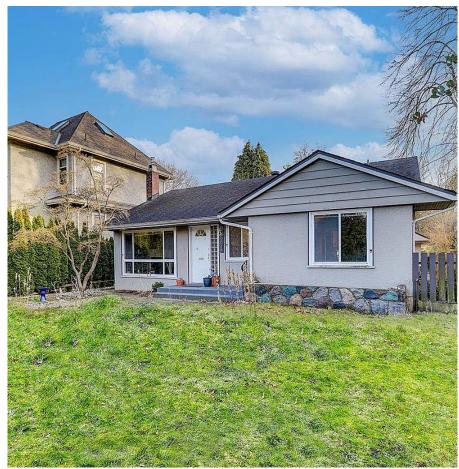

## 2016 W 48th Avenue, Vancouver

\$3,480,000

Prime Kerrisdale BIG 6,450.00 SF flat LOT / Well maintained home with Amazing SOUTH facing backyard. CLOSE to all best school Maple Grove & Magee schools. IDEAL location with walking distance to nearby schools, Kerrisdale Village for your everyday needs, quick access to downtown Vancouver, golf course, parks, community centre, private schools .GREAT investment opportunity to hold or to build a dream house !

## **KEY INFORMATION**

MLS® R2607545 Residential Detached Kerrisdale 3 Bedrooms 1 Bathroom 1,314 SF 6,450 SF Lot

## FEATURES

Year Built: 1951 Listed By: Luxmore Realty