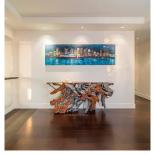

## 701 6080 Iona Drive, Vancouver

\$6,980,000

Robert Ledingham has designed the Executive Home Collection for Intracorp's Stirling House in beautiful UBC. Top flr Penthouse w/ magnificent views, wrap around terrace facing N,W,S.
Inclusions: steam rm, hot tub, outdoor BBQ, outdoor F/P, air conditioning/heat pump, Italian imported Varenna custom design cabinets. Bosch W/D, Sub Zero fridge & wine cooler, Miele gas cooktop, wall oven & warming drawer, Fisher Paykel dual D/W drawers, limestone countertop in master ensuite, quart composite stone countertop in kitchen & other bath, H/W flring, flat paint ceilings throughout, limestone surrounds indoor gas F/P, entry coved ceiling, limestone threshold.