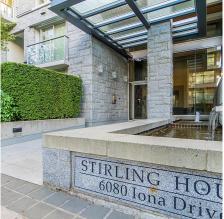

## 701 6080 Iona Drive, Vancouver

\$6,980,000

Robert Ledingham has designed the Executive Home Collection for Intracorp's Stirling House in beautiful UBC. Top flr Penthouse w/ magnificent views, wrap around terrace facing N,W,S.
Inclusions: steam rm, hot tub, outdoor BBQ, outdoor F/P, air conditioning/heat pump, Italian imported Varenna custom design cabinets. Bosch W/D, Sub Zero fridge & wine cooler, Miele gas cooktop, wall oven & warming drawer, Fisher Paykel dual D/W drawers, limestone countertop in master ensuite, quart composite stone countertop in kitchen & other bath, H/W flring, flat paint ceilings throughout, limestone surrounds indoor gas F/P, entry coved ceiling, limestone threshold.