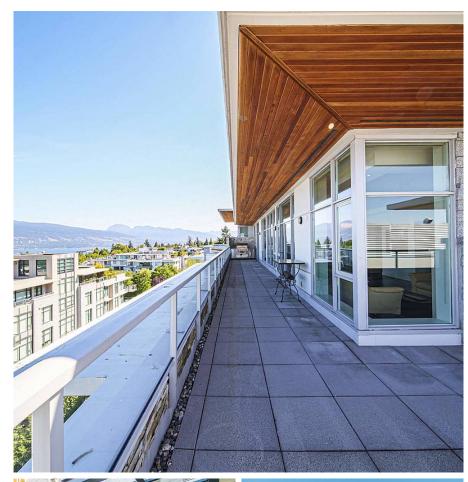

## 701 6080 Iona Drive, Vancouver

\$6,980,000

Robert Ledingham has designed the Executive Home Collection for Intracorp's Stirling House in beautiful UBC. Top flr Penthouse w/ magnificent views, wrap around terrace facing N,W,S.
Inclusions: steam rm, hot tub, outdoor BBQ, outdoor F/P, air conditioning/heat pump, Italian imported Varenna custom design cabinets. Bosch W/D, Sub Zero fridge & wine cooler, Miele gas cooktop, wall oven & warming drawer, Fisher Paykel dual D/W drawers, limestone countertop in master ensuite, quart composite stone countertop in kitchen & other bath, H/W flring, flat paint ceilings throughout, limestone surrounds indoor gas F/P, entry coved ceiling, limestone threshold.