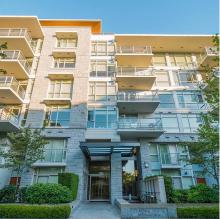

## 701 6080 Iona Drive, Vancouver

\$6,980,000

Robert Ledingham has designed the Executive Home Collection for Intracorp's Stirling House in beautiful UBC. Top flr Penthouse w/ magnificent views, wrap around terrace facing N,W,S.
Inclusions: steam rm, hot tub, outdoor BBQ, outdoor F/P, air conditioning/heat pump, Italian imported Varenna custom design cabinets. Bosch W/D, Sub Zero fridge & wine cooler, Miele gas cooktop, wall oven & warming drawer, Fisher Paykel dual D/W drawers, limestone countertop in master ensuite, quart composite stone countertop in kitchen & other bath, H/W flring, flat paint ceilings throughout, limestone surrounds indoor gas F/P, entry coved ceiling, limestone threshold.