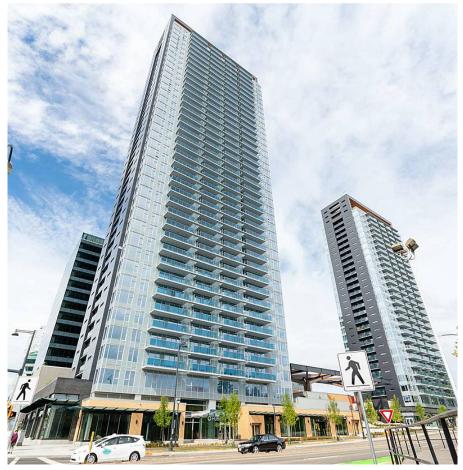

## 512 13615 Fraser Highway, Surrey

\$399,900

KING GEORGE HUB - Built by award winning developer PCI. 1 BED - Features include: interiors designed by BYU Design, Blomberg integrated refrigerator + dishwasher, Fulgor Milano stainless steel wall oven and induction cooktop, quartz countertops and laminate flooring. Amenities include: expansive rooftop with outdoor entertainment lounge, spacious games room and lounge. BBQ and child's play area on level 2, theatre room, private dining with cooktop, large fitness center with yoga studio and onsite caretaker. Close to shops, services and restaurants, including Brown's Socialhouse, Central City Shopping Centre, T&T Supermarket, SFU Surrey campus and much more. Located next to King George SkyTrain station, with bus routes and future LRT station. 1 PARKING.