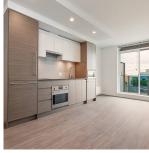

## 512 13615 Fraser Highway, Surrey

\$399,900

KING GEORGE HUB - Built by award winning developer PCI. 1 BED - Features include: interiors designed by BYU Design, Blomberg integrated refrigerator + dishwasher, Fulgor Milano stainless steel wall oven and induction cooktop, quartz countertops and laminate flooring. Amenities include: expansive rooftop with outdoor entertainment lounge, spacious games room and lounge. BBQ and child's play area on level 2, theatre room, private dining with cooktop, large fitness center with yoga studio and onsite caretaker. Close to shops, services and restaurants, including Brown's Socialhouse, Central City Shopping Centre, T&T Supermarket, SFU Surrey campus and much more. Located next to King George SkyTrain station, with bus routes and future LRT station. 1 PARKING.