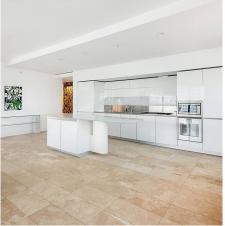

## Sph3504 838 W Hastings Street, Vancouver

\$3,098,000

Salina Kai PREC\* 604.773.7013 skai@rennie.com rennie.com/salinakai

Sub Penthouse at Jameson House by renowned Bosa Properties. North, South and West exposure allows for natural light to fill the space while offering stunning views of the water, city and mountains beyond. This spacious 1,930 sf onelevel home is comprised of 2 bedrooms with ensuite and walk-in wardrobes, a separate powder room and home office. Over-height 9' ceiling heights throughout. Iconic Italian kitchen system by Dada features integrated Gaggenau & Sub Zero appliances and luxurious travertine flooring from the living area is carried seamlessly out onto the view terrace. Enjoy the convenience this fullservice building has to offer including 24hr concierge, automated parking for 2 vehicles and incredible walkability to some of Vancouver's best shopping, dining, services & recreation.