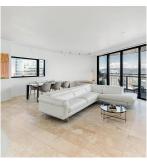

## Sph3504 838 W Hastings Street, Vancouver

\$3,098,000

Salina Kai PREC\* 604.773.7013 skai@rennie.com rennie.com/salinakai

Sub Penthouse at Jameson House by renowned Bosa Properties. North, South and West exposure allows for natural light to fill the space while offering stunning views of the water, city and mountains beyond. This spacious 1,930 sf onelevel home is comprised of 2 bedrooms with ensuite and walk-in wardrobes, a separate powder room and home office. Over-height 9' ceiling heights throughout. Iconic Italian kitchen system by Dada features integrated Gaggenau & Sub Zero appliances and luxurious travertine flooring from the living area is carried seamlessly out onto the view terrace. Enjoy the convenience this fullservice building has to offer including 24hr concierge, automated parking for 2 vehicles and incredible walkability to some of Vancouver's best shopping, dining, services & recreation.