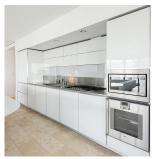

## Sph3504 838 W Hastings Street, Vancouver

\$3,098,000

Salina Kai PREC\* 604.773.7013 skai@rennie.com rennie.com/salinakai

Sub Penthouse at Jameson House by renowned Bosa Properties. North, South and West exposure allows for natural light to fill the space while offering stunning views of the water, city and mountains beyond. This spacious 1,930 sf onelevel home is comprised of 2 bedrooms with ensuite and walk-in wardrobes, a separate powder room and home office. Over-height 9' ceiling heights throughout. Iconic Italian kitchen system by Dada features integrated Gaggenau & Sub Zero appliances and luxurious travertine flooring from the living area is carried seamlessly out onto the view terrace. Enjoy the convenience this fullservice building has to offer including 24hr concierge, automated parking for 2 vehicles and incredible walkability to some of Vancouver's best shopping, dining, services & recreation.