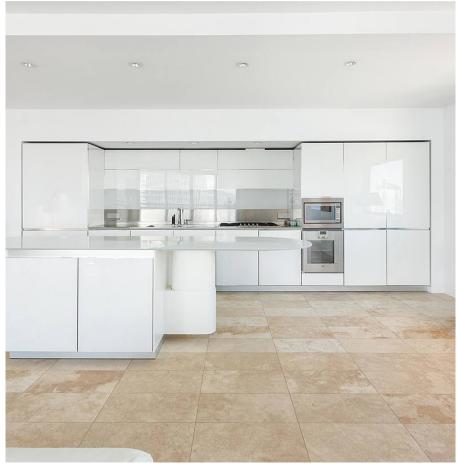

## Sph3504 838 W Hastings Street, Vancouver

\$3,098,000

Salina Kai PREC\* 604.773.7013 skai@rennie.com rennie.com/salinakai

Sub Penthouse at Jameson House by renowned Bosa Properties. North, South and West exposure allows for natural light to fill the space while offering stunning views of the water, city and mountains beyond. This spacious 1,930 sf onelevel home is comprised of 2 bedrooms with ensuite and walk-in wardrobes, a separate powder room and home office. Over-height 9' ceiling heights throughout. Iconic Italian kitchen system by Dada features integrated Gaggenau & Sub Zero appliances and luxurious travertine flooring from the living area is carried seamlessly out onto the view terrace. Enjoy the convenience this fullservice building has to offer including 24hr concierge, automated parking for 2 vehicles and incredible walkability to some of Vancouver's best shopping, dining, services & recreation.