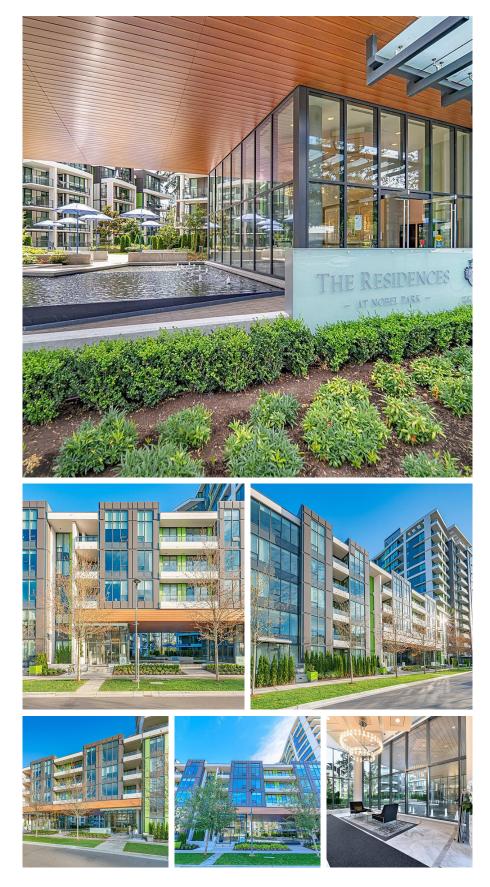

## 706 3533 Ross Drive, Vancouver

\$1,388,000

The Residences at Nobel Park by Polygon Designed by award-winning architect Walter Francl, This 2 bed/2bath unit just over 1000 sq-ft offers very functional and spacious layout with 9' ceilings and A/C. Marble accents kitchen with high-end stainless steel brand name appliances. Great amenities in the building for your convenience. Walking distance to beautiful parks, shops, restaurants and school. Perfect for live in or investment. Book your showing today!