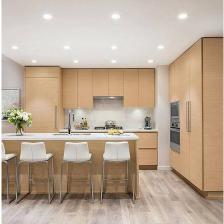

## 2201 300 Morrissey Road, Port Moody

\$969,900

With over 40,000 square feet of entertaining and rejuvenating amenities at The Grande, staying close-to-home will be more appealing than ever. This large 925 sq-ft two bedroom features a 100 sq-ft covered balcony. The spacious master bedroom includes a luxurious ensuite feature a large walk-in closet, Nutheat electric floor heating, a ftameless glass shower and a deep soaker tub. The kitchen is a chefs dream; outfitted with a fully integrated European appliances, marble topped breakfast bar with a separate space for formal dining. Stay cool all summer long, thanks to the integrated cooling system keeping things comfortable all year round. Built by award-winning Onni Group.