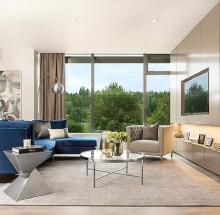

## 2201 300 Morrissey Road, Port Moody

\$969,900

With over 40,000 square feet of entertaining and rejuvenating amenities at The Grande, staying close-to-home will be more appealing than ever. This large 925 sq-ft two bedroom features a 100 sq-ft covered balcony. The spacious master bedroom includes a luxurious ensuite feature a large walk-in closet, Nutheat electric floor heating, a ftameless glass shower and a deep soaker tub. The kitchen is a chefs dream; outfitted with a fully integrated European appliances, marble topped breakfast bar with a separate space for formal dining. Stay cool all summer long, thanks to the integrated cooling system keeping things comfortable all year round. Built by award-winning Onni Group.