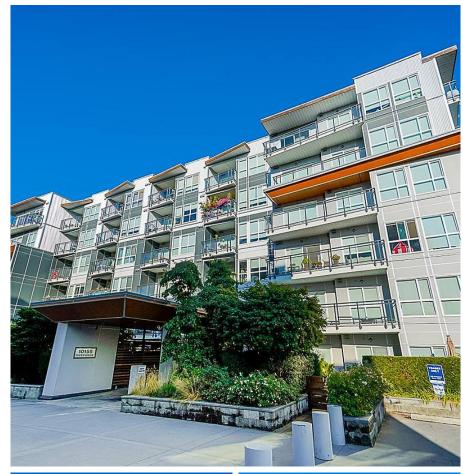

## 605 10155 River Drive, Richmond

\$880,000

VIEW, VIEW, VIEW. Location is everything and this corner unit has it all. Bright, spacious open concept living with 180 degree views of the Fraser River, city and north shore mountains all from your 300 sf deck. This 2 bed 2 bath home features A/C, 9'ceilings, hardwood floors, stainless steel appliance, gas stove and 2 parking stalls. Amenities include a club house, lounge, patio with BBQ, fitness centre, indoor pool and hot tub. Also enjoy the nearby trails, playground and large amounts of green space along the river. Walking distance to Bridgeport Skytrain Station and bus loop. Short commute to airport, DT Vancouver, Costco, Kwantlen Polytechnic University and various shopping Malls (Richmond Center, Lansdowne, Aberdeen etc) School catchment area of Tait Elementary and Cambie Secondary.