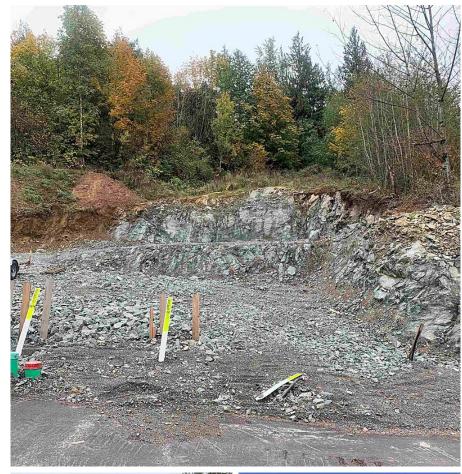

## 1 45406 Vedder Mountain Road, Cultus Lake

\$550,000

Incredible opportunity to build a brand new home or own a bare land strata lot in the an impeccable Vedder River area! This lot is just over 8000 sq. ft. and is located off of Vedder Mountain Road. Not only is it across from Crossing Park and the beautiful Vedder River Trail, it is close to all the amazing amenities in Garrison and the new and exciting commercial development, The Eddy. A builder is already available with plans done for a stunning 2 storey w/ basement home with 4 bedrooms, 3 bathrooms, den, spacious covered deck with french doors off of the great room, and so much more (See photos for reference). Are you ready to live in your dream home? Call today to find out more information!

## **KEY INFORMATION**

MLS® R2608397

Land Only

Chilliwack

o Bedrooms

o Bathrooms

o SF

8,051 SF Lot