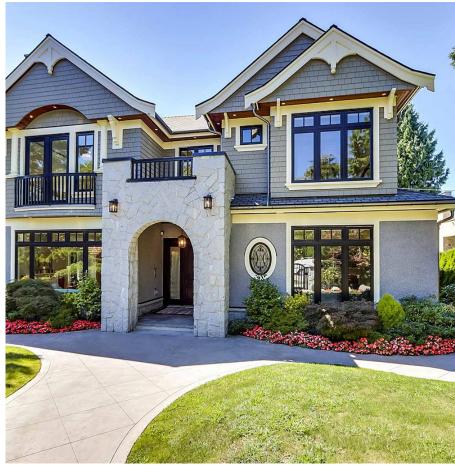

## **4237** Angus Drive, Vancouver

\$9,980,000

Sophisticated Shaughnessy Estate on a large 8811 sqft lot features impeccable craftsmanship with a refined blend of traditional yet contemporary design elements. A manifestation of elegance through a polished architectural design by architect Loy Leyland and interior design by Formwerks Architectural. Intricate profiling on custom mouldings, and woodwork with attention to detail to tile, stone, and marble trims. Exceptional kitchen and bar spaces, theatre room featuring elaborate carved paneling. Serene private garden with extensive deck space. Prime location property with Little Flower Academy and York House just a few blocks away and only a few minutes drive to downtown. Link to Video Tour: https://www.youtube.com/watch?v=\_naspEvHfok