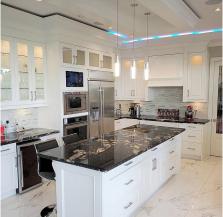

## 5138 Patrick Street, Burnaby

\$3,298,000

Luxurious view home located in highly sought after South Slope area! High end finishes & equipment including air conditioning, HRV, radiant floor heating, central vacuum, quality countertops, steamer, jacuzzi tub, wok kitchen, crown moulding throughout! Large 8 bedrooms with 7.5 baths including 2 bedroom legal suite! Integrated speaker system, theatre room with surround sound 7.1, full security camera system. Extensive fully sprinklered & irrigated landscaping! All 4 bedrooms on the top floor with ensuite baths! Large open concept main floor with oversized 390 sqft covered deck with custom outdoor fireplace, BBQ & speaker system overlooking spectacular views of the Fraser River. Large attached double garage plus oversized paver driveway from the lane! Central location near all amenities!