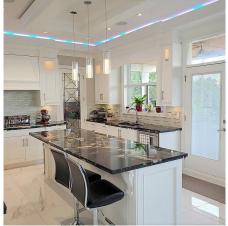

## 5138 Patrick Street, Burnaby

\$3,298,000

Luxurious view home located in highly sought after South Slope area! High end finishes & equipment including air conditioning, HRV, radiant floor heating, central vacuum, quality countertops, steamer, jacuzzi tub, wok kitchen, crown moulding throughout! Large 8 bedrooms with 7.5 baths including 2 bedroom legal suite! Integrated speaker system, theatre room with surround sound 7.1, full security camera system. Extensive fully sprinklered & irrigated landscaping! All 4 bedrooms on the top floor with ensuite baths! Large open concept main floor with oversized 390 sqft covered deck with custom outdoor fireplace, BBQ & speaker system overlooking spectacular views of the Fraser River. Large attached double garage plus oversized paver driveway from the lane! Central location near all amenities!