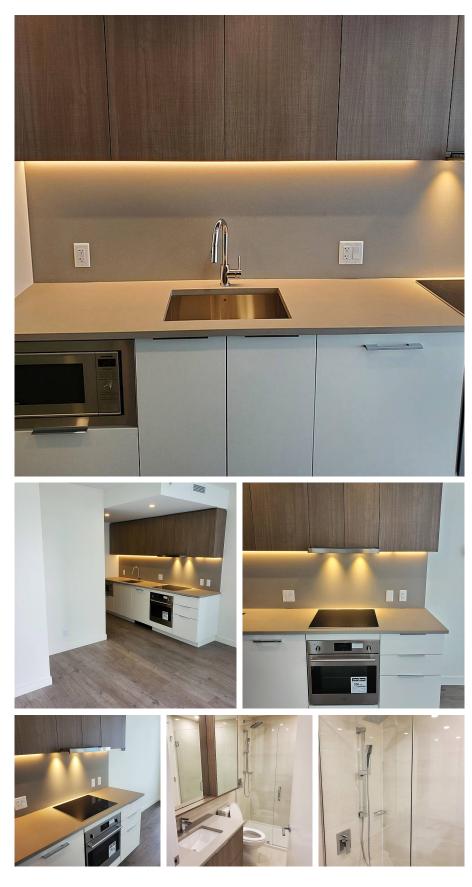

## 1706 13318 104 Avenue, Surrey

\$498,888

LINEA by RIZE-First time home buyer alert! Meets requirements and possible to purchase with 5% down OAC. Trying to get into the market? This is it!! Brand new move-in ready home in the heart of Surrey Central. The bright 1 bedroom floor plan has floor to ceiling windows to provide natural light, a gourmet kitchen with quartz countertops, in-suite laundry, air-conditioning and more. Generous sized balcony to enjoy city and mountain view. 1 parking included. 14,000 sq. ft. of amazing indoor/outdoor amenities including a two-level fitness facility, games and media room, lounge, roof top patio... Walking distance to everything: Sky train station, mall, SFU, KPU, Surrey library, T&T supermarket, Walmart, City Hall, Recreations center, park, restaurants, and more! Currently rented for \$1,600!!!

## FEATURES

Year Built: 2021 Views: CITY, MOUNTAIN Listed By: Sutton Group-West Coast Realty