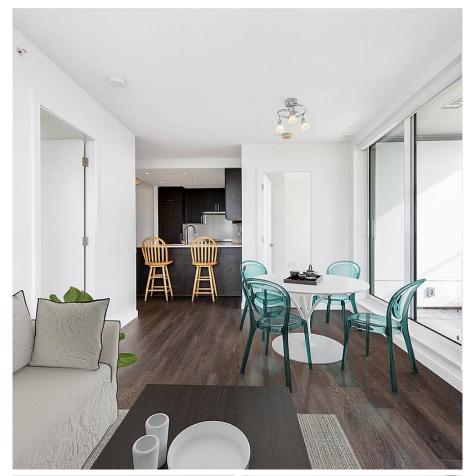

## 2009 5665 Boundary Road, Vancouver

\$729,900

Welcome to Wall Centre Central Park in Collingwood Area. This is Southwest facing 2 bed 1 den 1 bath CORNER unit with unobstructed view. Functioning layout with open kitchen and living room separating 2 spacious bedrooms. Plenty of natural light in this cozy home, which overlooks onto Downtown Vancouver and Central Park, and surrounding areas. Features a master bedroom with a walk in closet, gas stove, 1 parking and 1 storage locker. Book your private showing today!