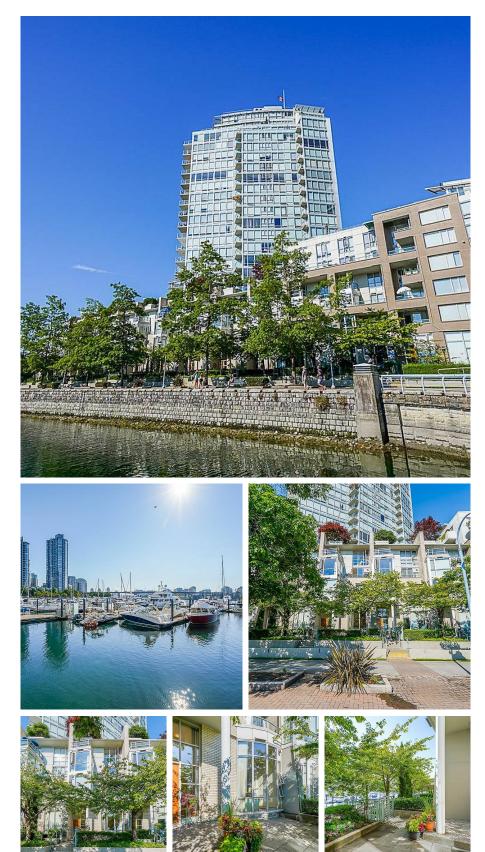

## 112 1228 Marinaside Crescent, Vancouver

\$2,688,000

WOW. Imagine a waterfront house in the city direct access to your door without the need of elevators. An attached double private garage (and extra parking), large attached walk-in storage and a spacious terrace overlooking the marina. All of that with 2 bedrooms, a solarium and den and large principal rooms. This 1800 sf townhome is in pristine original condition. Just think of the possibilities!

## FEATURES

Year Built: 1997 Views: Water and Marina Listed By: RE/MAX Crest Realty