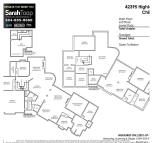

## 42395 Highland Drive, Chilliwack

\$2,959,900

AN ESTATE LIKE NO OTHER! This custom built 7585 sq ft RANCHER w/ WALKOUT BSMT features 7 bdrms & 7 bathrooms & is ready for the most discerning of buyers. Constructed in 2010 w/ no expense spared, the list of features is IMPRESSIVE. Handscraped teak flooring, ample millwork, barrel & vaulted ceilings w/ white washed pine - stunning! Designed to maximize light & VIEWS. MASSIVE master suite feat. a 6 piece ensuite w/ steam shower & 175 sqft custom closet. Gourmet Kitchen & suspended slab patio w/ outdoor fireplace. 3654 sq ft bsmt w/ 1600 sqft BEAUTIFUL 2 bdrm/2 bath SUITE; finished the same as upper levels. ICF Foundation, 400 amp service, drilled well, multi-function heating systems w/ AC- 4 page feature list available! All this & 2.5 MANICURED ACRES w/ zen gardens & room for a shop/barn.

## **KEY INFORMATION**

MLS® R2609429
Residential Detached

Chilliwack

7 Bedrooms

7 Bathrooms

7,585 SF