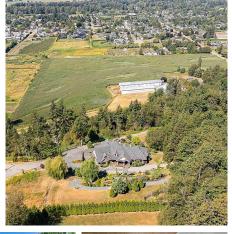

## 42395 Highland Drive, Chilliwack

\$2,959,900

AN ESTATE LIKE NO OTHER! This custom built 7585 sq ft RANCHER w/ WALKOUT BSMT features 7 bdrms & 7 bathrooms & is ready for the most discerning of buyers. Constructed in 2010 w/ no expense spared, the list of features is IMPRESSIVE. Handscraped teak flooring, ample millwork, barrel & vaulted ceilings w/ white washed pine - stunning! Designed to maximize light & VIEWS. MASSIVE master suite feat. a 6 piece ensuite w/ steam shower & 175 sqft custom closet. Gourmet Kitchen & suspended slab patio w/ outdoor fireplace. 3654 sq ft bsmt w/ 1600 sqft BEAUTIFUL 2 bdrm/2 bath SUITE; finished the same as upper levels. ICF Foundation, 400 amp service, drilled well, multi-function heating systems w/ AC- 4 page feature list available! All this & 2.5 MANICURED ACRES w/ zen gardens & room for a shop/barn.

## **FEATURES**

Year Built: 2010

Views: Incredible VALLEY Views

Listed By: Century 21 Creekside Realty