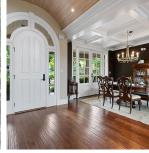

## 42395 Highland Drive, Chilliwack

\$2,959,900

AN ESTATE LIKE NO OTHER! This custom built 7585 sq ft RANCHER w/ WALKOUT BSMT features 7 bdrms & 7 bathrooms & is ready for the most discerning of buyers. Constructed in 2010 w/ no expense spared, the list of features is IMPRESSIVE. Handscraped teak flooring, ample millwork, barrel & vaulted ceilings w/ white washed pine - stunning! Designed to maximize light & VIEWS. MASSIVE master suite feat. a 6 piece ensuite w/ steam shower & 175 sqft custom closet. Gourmet Kitchen & suspended slab patio w/ outdoor fireplace. 3654 sq ft bsmt w/ 1600 sqft BEAUTIFUL 2 bdrm/2 bath SUITE; finished the same as upper levels. ICF Foundation, 400 amp service, drilled well, multi-function heating systems w/ AC- 4 page feature list available! All this & 2.5 MANICURED ACRES w/ zen gardens & room for a shop/barn.