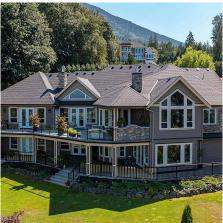

## 42395 Highland Drive, Chilliwack

\$2,959,900

AN ESTATE LIKE NO OTHER! This custom built 7585 sq ft RANCHER w/ WALKOUT BSMT features 7 bdrms & 7 bathrooms & is ready for the most discerning of buyers. Constructed in 2010 w/ no expense spared, the list of features is IMPRESSIVE. Handscraped teak flooring, ample millwork, barrel & vaulted ceilings w/ white washed pine - stunning! Designed to maximize light & VIEWS. MASSIVE master suite feat. a 6 piece ensuite w/ steam shower & 175 sqft custom closet. Gourmet Kitchen & suspended slab patio w/ outdoor fireplace. 3654 sq ft bsmt w/ 1600 sqft BEAUTIFUL 2 bdrm/2 bath SUITE; finished the same as upper levels. ICF Foundation, 400 amp service, drilled well, multi-function heating systems w/ AC- 4 page feature list available! All this & 2.5 MANICURED ACRES w/ zen gardens & room for a shop/barn.