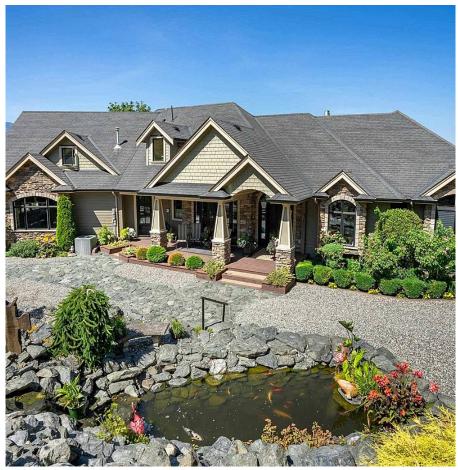

## 42395 Highland Drive, Chilliwack

\$2,959,900

AN ESTATE LIKE NO OTHER! This custom built 7585 sq ft RANCHER w/ WALKOUT BSMT features 7 bdrms & 7 bathrooms & is ready for the most discerning of buyers. Constructed in 2010 w/ no expense spared, the list of features is IMPRESSIVE. Handscraped teak flooring, ample millwork, barrel & vaulted ceilings w/ white washed pine - stunning! Designed to maximize light & VIEWS. MASSIVE master suite feat. a 6 piece ensuite w/ steam shower & 175 sqft custom closet. Gourmet Kitchen & suspended slab patio w/ outdoor fireplace. 3654 sq ft bsmt w/ 1600 sqft BEAUTIFUL 2 bdrm/2 bath SUITE; finished the same as upper levels. ICF Foundation, 400 amp service, drilled well, multi-function heating systems w/ AC- 4 page feature list available! All this & 2.5 MANICURED ACRES w/ zen gardens & room for a shop/barn.