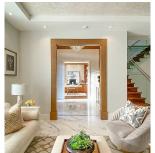

## 10320 Seville Place, Richmond

\$4,280,000

One of a kind modern luxury home located in a quiet Cul-de-sac, no power pole, have sidewalk, within the Steveston area. Sitting on a large 11,148 sq ft lot with a living area of 4,594 square feet, this top tier detailed mansion provides maximum comfortability with 5 en-suited bedrooms (2 Master bedrooms). Living area with 16 feet high ceiling, High-end Miele appliances, Schonbek chandeliers, modern cabinets, temperature controlled wine cellar, outdoor BBQ, water fountain, A/C and heating. Walking distance to large green space and Manoah Steves Elementary with a Montessori Program, minutes drive away from Steveston Fisherman's Wharf, shopping center, community center. Video: https://youtu.be/9iwYEnkSl0A?