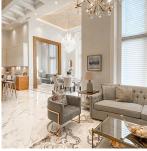

## 10320 Seville Place, Richmond

\$4,280,000

One of a kind modern luxury home located in a quiet Cul-de-sac, no power pole, have sidewalk, within the Steveston area. Sitting on a large 11,148 sq ft lot with a living area of 4,594 square feet, this top tier detailed mansion provides maximum comfortability with 5 en-suited bedrooms (2 Master bedrooms). Living area with 16 feet high ceiling, High-end Miele appliances, Schonbek chandeliers, modern cabinets, temperature controlled wine cellar, outdoor BBQ, water fountain, A/C and heating. Walking distance to large green space and Manoah Steves Elementary with a Montessori Program, minutes drive away from Steveston Fisherman's Wharf, shopping center, community center. Video: https://youtu.be/9iwYEnkSl0A?