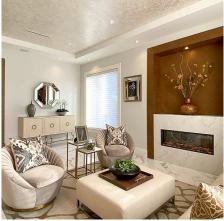

## 10320 Seville Place, Richmond

\$4,280,000

One of a kind modern luxury home located in a quiet Cul-de-sac, no power pole, have sidewalk, within the Steveston area. Sitting on a large 11,148 sq ft lot with a living area of 4,594 square feet, this top tier detailed mansion provides maximum comfortability with 5 en-suited bedrooms (2 Master bedrooms). Living area with 16 feet high ceiling, High-end Miele appliances, Schonbek chandeliers, modern cabinets, temperature controlled wine cellar, outdoor BBQ, water fountain, A/C and heating. Walking distance to large green space and Manoah Steves Elementary with a Montessori Program, minutes drive away from Steveston Fisherman's Wharf, shopping center, community center. Video: https://youtu.be/9iwYEnkSl0A?