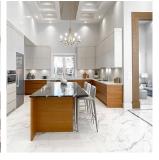

## 10320 Seville Place, Richmond

\$4,280,000

One of a kind modern luxury home located in a quiet Cul-de-sac, no power pole, have sidewalk, within the Steveston area. Sitting on a large 11,148 sq ft lot with a living area of 4,594 square feet, this top tier detailed mansion provides maximum comfortability with 5 en-suited bedrooms (2 Master bedrooms). Living area with 16 feet high ceiling, High-end Miele appliances, Schonbek chandeliers, modern cabinets, temperature controlled wine cellar, outdoor BBQ, water fountain, A/C and heating. Walking distance to large green space and Manoah Steves Elementary with a Montessori Program, minutes drive away from Steveston Fisherman's Wharf, shopping center, community center. Video: https://youtu.be/9iwYEnkSl0A?