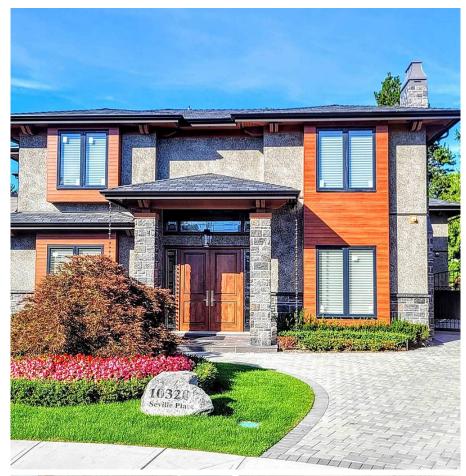

## 10320 Seville Place, Richmond

\$4,280,000

One of a kind modern luxury home located in a quiet Cul-de-sac, no power pole, have sidewalk, within the Steveston area. Sitting on a large 11,148 sq ft lot with a living area of 4,594 square feet, this top tier detailed mansion provides maximum comfortability with 5 en-suited bedrooms (2 Master bedrooms). Living area with 16 feet high ceiling, High-end Miele appliances, Schonbek chandeliers, modern cabinets, temperature controlled wine cellar, outdoor BBQ, water fountain, A/C and heating. Walking distance to large green space and Manoah Steves Elementary with a Montessori Program, minutes drive away from Steveston Fisherman's Wharf, shopping center, community center. Video: https://youtu.be/9iwYEnkSl0A?

## **KEY INFORMATION**

MLS® R2609492

Residential Detached

Steveston North

5 Bedrooms

6 Bathrooms

4,594 SF

11,148 SF Lot

## **FEATURES**

Year Built: 2020

Listed By: Regent Park Realty Inc.