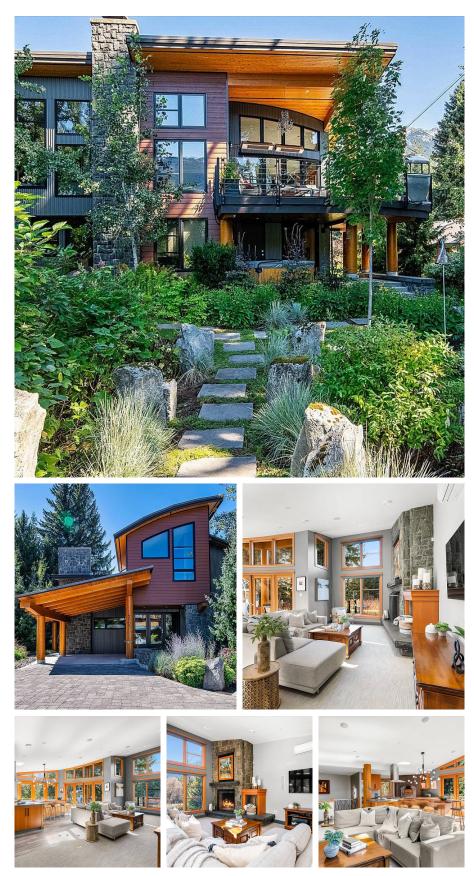

## 7205 S Fitzsimmons Road, Whistler

\$6,249,000

Riverside White Gold home; a rare and exceptional property available for first time from original owners. Revenue suite, treed/ landscaped private lot, and wrap around deck with mountain views. Unique features include your own iconic Whistler Gondola cab which transports you from the deck across the garden, up to the treehouse viewing deck overlooking Fitsimmons Creek! Fully remodeled in 2012, from the ground up. Three bedrooms plus office which can be easily converted to an additional bedroom, two bathrooms, and large hot tub under the deck. Modern kitchen includes striking live-edge log slab dining area, and wood-fired pizza oven for creative entertaining. White Gold is a highly coveted neighborhood due to its close proximity to Whistler village.

## **KEY INFORMATION**

MLS® R2609525 Residential Detached White Gold 4 Bedrooms 3 Bathrooms 2,917 SF 9,453 SF Lot

## FEATURES

Year Built: 1993 Views: Mountains and River Listed By: Sutton Group-West Coast Realty