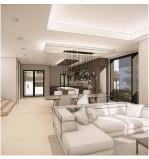

## A 2360 W King Edward Avenue, Vancouver

\$3,200,000

Located in the heart of Artubus, this modern beautiful duplex designed by LUXE designs offer 2 floors with basement per unit. Unit 1 offers a cellar with 904 sq/ft, a main floor with 1037 sq/ft and a upper floor with 915 sq/ft. Unit 2 offers a cellar with 882 sq/ft, a main floor with 1000 sq/ft and a upper floor with 873 sq/ft. Each unit offers 5 BED + 6 BATHS + DEN as well as a spacious balcony and background. The modern and elegant Scandinavian inspired interior is both airy and aesthetic while providing an ergonomic space layout with high ceilings throughout and absolutely stunning to behold.