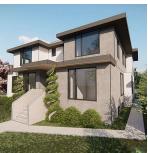

## A 2360 W King Edward Avenue, Vancouver

\$3,200,000

Located in the heart of Artubus, this modern beautiful duplex designed by LUXE designs offer 2 floors with basement per unit. Unit 1 offers a cellar with 904 sq/ft, a main floor with 1037 sq/ft and a upper floor with 915 sq/ft. Unit 2 offers a cellar with 882 sq/ft, a main floor with 1000 sq/ft and a upper floor with 873 sq/ft. Each unit offers 5 BED + 6 BATHS + DEN as well as a spacious balcony and background. The modern and elegant Scandinavian inspired interior is both airy and aesthetic while providing an ergonomic space layout with high ceilings throughout and absolutely stunning to behold.