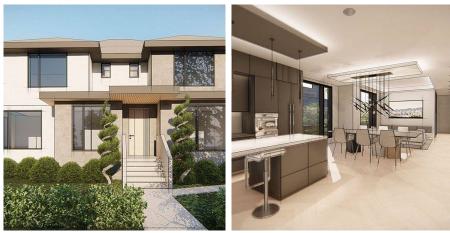

## A 2360 W King Edward Avenue, Vancouver

\$3,200,000

Located in the heart of Artubus, this modern beautiful duplex designed by LUXE designs offer 2 floors with basement per unit. Unit 1 offers a cellar with 904 sq/ft, a main floor with 1037 sq/ft and a upper floor with 915 sq/ft. Unit 2 offers a cellar with 882 sq/ft, a main floor with 1000 sq/ft and a upper floor with 873 sq/ft. Each unit offers 5 BED + 6 BATHS + DEN as well as a spacious balcony and background. The modern and elegant Scandinavian inspired interior is both airy and aesthetic while providing an ergonomic space layout with high ceilings throughout and absolutely stunning to behold.