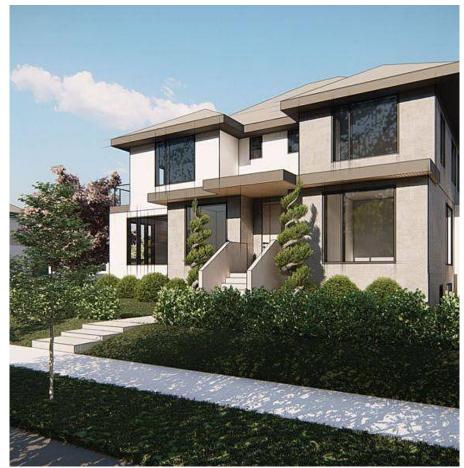

## A 2360 W King Edward Avenue, Vancouver

\$3,200,000

Located in the heart of Artubus, this modern beautiful duplex designed by LUXE designs offer 2 floors with basement per unit. Unit 1 offers a cellar with 904 sq/ft, a main floor with 1037 sq/ft and a upper floor with 915 sq/ft. Unit 2 offers a cellar with 882 sq/ft, a main floor with 1000 sq/ft and a upper floor with 873 sq/ft. Each unit offers 5 BED + 6 BATHS + DEN as well as a spacious balcony and background. The modern and elegant Scandinavian inspired interior is both airy and aesthetic while providing an ergonomic space layout with high ceilings throughout and absolutely stunning to behold.