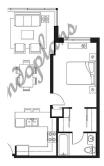

## 1205 9171 Ferndale Road, Richmond

\$658,000

Richmond BRITISH COLUMBIA

Updated penthouse by Concord Pacific.
Unobstructed panoramic view to amazing park and mountain view. Great functional floor plan with 2 bedrooms plus den, granite counter, laminate floor and newer lighting fixture. Easy to access to Vancouver, YVR, Kwantlen College, Lansdowne Mall, Richmond Centre. Steps to Anderson Elementary and McNeil Secondary School. All measurement approx. and buyer must verify if important. Allow time for showing. Open house: Aug 21 and 22, Sat and Sun, 2-4 pm.

## **KEY INFORMATION**

MLS® R2609817 Residential Attached

Mc Lennan North

2 Bedrooms

2 Bathrooms

955 SF

\$521.84 Maintenance Fees