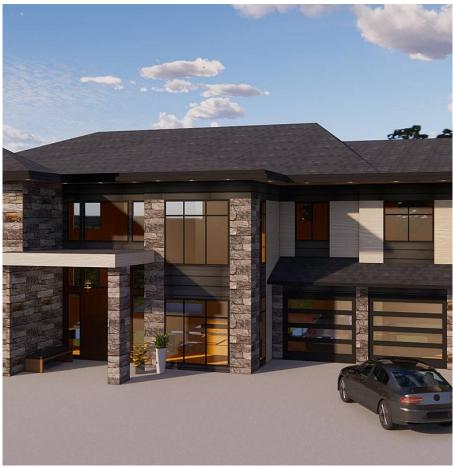

## 12230 267 Street, Maple Ridge

\$4,380,000

Magnificent contemporary luxury mansion plus 2 bedroom coach home on 1.6 private acre. Currently under construction this spacious family home features 8 bedrooms and 9 bathrooms. All bedrooms have their own ensuite, there is a 2nd master suite on the main floor for grandma. All 3 floors are easily accessed by a elevator or the beautiful open staircase. On the main floor a grand gourmet kitchen with custom appliances plus a wok/spice kitchen. 20 foot ceilings grace both the living room and great room. The lower level features a bar, 2 bedrooms, gym, theatre and family rooms. 2 bdrm Coach Home, perfect for guests! The 3 car garage has a charging station plus there's additional outdoor parking. The most beautiful home in Maple Ridge. Unparalleled quality. Close to Meadow Ridge Private School.

## **KEY INFORMATION**

MLS® R2610046

Residential Detached

Northeast Maple Ridge

8 Bedrooms

9 Bathrooms

9,025 SF

69,200 SF Lot

## **FEATURES**

Year Built: 2021

Views: protected green space

Listed By: Royal LePage - Brookside Realty