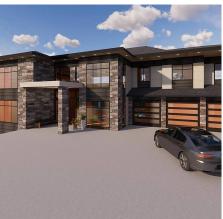

## 12230 267 Street, Maple Ridge

\$4,380,000

Magnificent contemporary luxury mansion plus 2 bedroom coach home on 1.6 private acre. Currently under construction this spacious family home features 8 bedrooms and 9 bathrooms. All bedrooms have their own ensuite, there is a 2nd master suite on the main floor for grandma. All 3 floors are easily accessed by a elevator or the beautiful open staircase. On the main floor a grand gourmet kitchen with custom appliances plus a wok/spice kitchen. 20 foot ceilings grace both the living room and great room. The lower level features a bar, 2 bedrooms, gym, theatre and family rooms. 2 bdrm Coach Home, perfect for guests! The 3 car garage has a charging station plus there's additional outdoor parking. The most beautiful home in Maple Ridge. Unparalleled quality. Close to Meadow Ridge Private School.

## **KEY INFORMATION**

MLS® R2610046

Residential Detached

Northeast Maple Ridge

8 Bedrooms

9 Bathrooms

9,025 SF

69,200 SF Lot

## **FEATURES**

Year Built: 2021

Views: protected green space

Listed By: Royal LePage - Brookside Realty