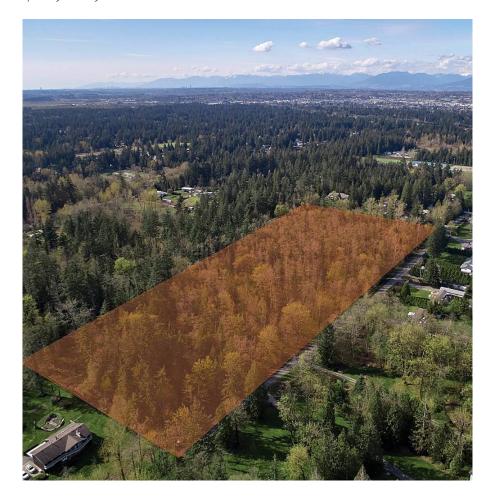

## 210 36 Avenue Street, Langley

\$22,500,000

An excellent +/- 13.67 acres development land parcel located in the Township of Langley. This parcel is adjacent to an approved single family lot subdivision, being developed by Qualico. As per Brookswood-Fernridge Community Plan, the land parcel is designated for single-family lots. With Brookswood-Fernridge Neighborhood Plans in progress, Brookswood area has seen a generous gain in price per acre which is continuing to increase. This parcel is priced to sell for merely about \$1.65 million per acre.