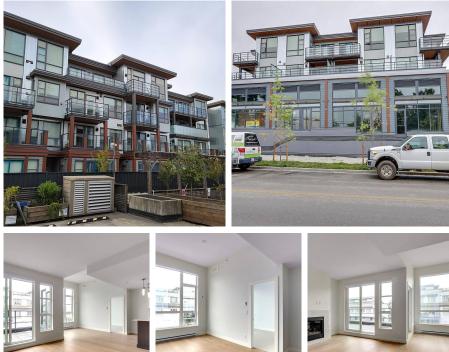

## 413 13040 No. 2 Road, Richmond

\$948,800

New 2021 Harbour Walk top floor gorgeous 2 Bdrm & Den, 2 Bath, 1037 sq ft with many upgrades. This bright & spacious open floor plan features a sleek interior design, Coastal sky color scheme, wide plank flooring, quartz counter-tops, porcelain tiles, 9ft ceilings some vaulted. Massive South exposed sky deck! 2 secure parking, I locker. Upgrades for this Penthouse include roughed-in air conditioning, premium SS appliances. Bertazzonni slide in gas range. Gas BBQ hookup & water tap on deck Amenities, Top-notch fitness facility, private event room, outdoor BBQ & firepit. GREAT LOCATION: Heart of Steveston's London landing and Fisherman1s Wharf.