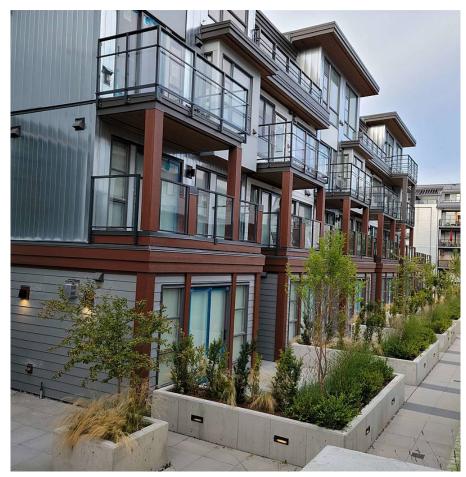

## 413 13040 No. 2 Road, Richmond

\$948,800

New 2021 Harbour Walk top floor gorgeous 2 Bdrm & Den, 2 Bath, 1037 sq ft with many upgrades. This bright & spacious open floor plan features a sleek interior design, Coastal sky color scheme, wide plank flooring, quartz counter-tops, porcelain tiles, 9ft ceilings some vaulted. Massive South exposed sky deck! 2 secure parking, I locker. Upgrades for this Penthouse include roughed-in air conditioning, premium SS appliances. Bertazzonni slide in gas range. Gas BBQ hookup & water tap on deck Amenities, Top-notch fitness facility, private event room, outdoor BBQ & firepit. GREAT LOCATION: Heart of Steveston's London landing and Fisherman1s Wharf.