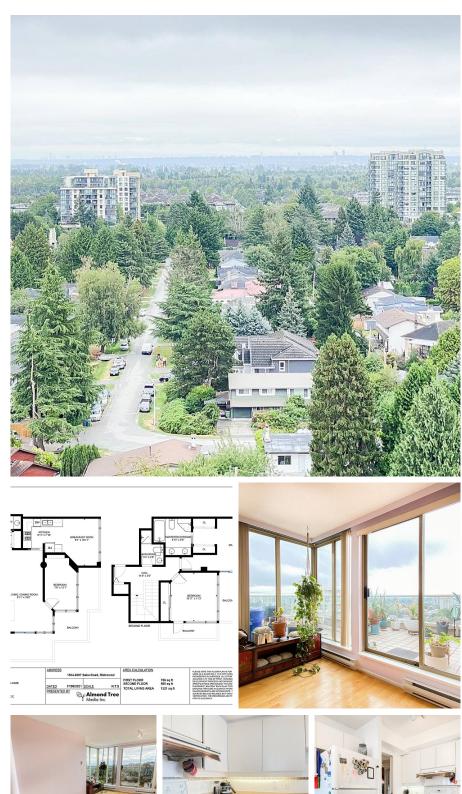

## 1504 8297 Saba Road, Richmond

\$838,000

Welcome to Rosario Gardens! A Rare 2 levels Penthouse unit, 3 beds & 3 baths. Beautiful South-East Facing home with unobstructed views. Located in the center of Richmond. 5 mins walk to Brighouse Skytrain station. Close to Richmond Center, supermarkets, restaurants, retail, coffee shops, and many more. Don't miss this perfect opportunity to own this beautiful home! Book your private showing now. Masks and hand sanitizers are required to enter the house. Showing by appointment.

## **KEY INFORMATION**

MLS® R2610685 Residential Attached Brighouse 3 Bedrooms 3 Bathrooms 1,321 SF \$651.33 Maintenance Fees

## FEATURES

Year Built: 1996 Views: MOUNT BAKER AND CITY VIEWS Listed By: Regent Park Realty Inc.