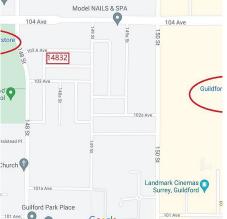

## 14832 103a Avenue, Surrey

\$1,880,000

## **Potential Apartment Site**

Excellent Corner Lot 8,220 SF. for your investment! Multi-Family redevelopment and land assembly potential. Land Use: Multiple Residential. Designation may increase up to 2.5 FAR within the city Centre Plan area. A block away from Guildford Mall. 2 blocks walk to major shopping, Walmart, Real Canadian Supercenter. House offers 6 bedrooms and 3 bathrooms. Large storage shed located at the backyard.