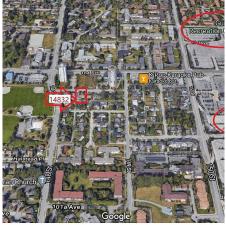

## 14832 103a Avenue, Surrey

\$1,880,000

## **Potential Apartment Site**

Excellent Corner Lot 8,220 SF. for your investment! Multi-Family redevelopment and land assembly potential. Land Use: Multiple Residential. Designation may increase up to 2.5 FAR within the city Centre Plan area. A block away from Guildford Mall. 2 blocks walk to major shopping, Walmart, Real Canadian Supercenter. House offers 6 bedrooms and 3 bathrooms. Large storage shed located at the backyard.