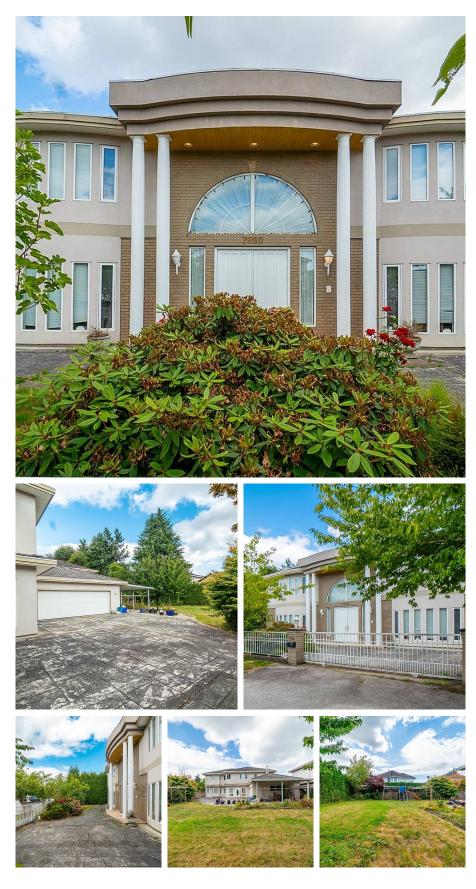

## 7960 Eperson Road, Richmond

\$2,498,000

Beautiful and Quality custom build home in popular Quilchena sitting on an excellent 9870 sqft lot(70x141). Over 4200 sqft house features 6 spacious bdrms with all ensuites, 5 full bath. Grand high ceiling entrance has skylight, staircase and crystal chandelier. Great layout,very bright and spacious. Excellent workmanship and high quality material through out whole house. Updated dream kitchen has granite counter-top, maple cabinet and huge central island. Also features eating area, Chinese kitchen, and the most attractive & enjoyable huge private back yard. Close to popular schools, transportation and shopping. Great House for Great Value.

## **KEY INFORMATION**

MLS® R2610278 Residential Detached Quilchena 6 Bedrooms 6 Bathrooms 4,211 SF 9,870 SF Lot

## FEATURES

Year Built: 1995 Listed By: Pacific Evergreen Realty Ltd.