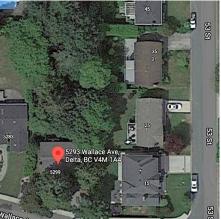

## 5293 Wallace Avenue, Delta

\$1,499,999

Pebble Hill-rare opportunity to own a .31 acre (13,638 sq.ft.lot) property on one of Tsawwassen's most desirable streets! Long term owners, current home is two levels, built in 1971, with a total of approximately 1968sq.ft. finished square footage on two levels. Single garage. Zoned RS-1 potential to build over 5092 sq.ft home (buyer to verify with city of Delta) + garage, large rectangular lot-three times the size of most lots in the area! Diefenbaker Park and Pebble Hill School nearby! Lot rectangular-frontage=71'(frontage)x 205'x68'x189'. Yard is private with some landscaping with north west exposure...with only one neighbor to the west! Build your dream house!!! Tenanted month to month, please do not disturb tenant.