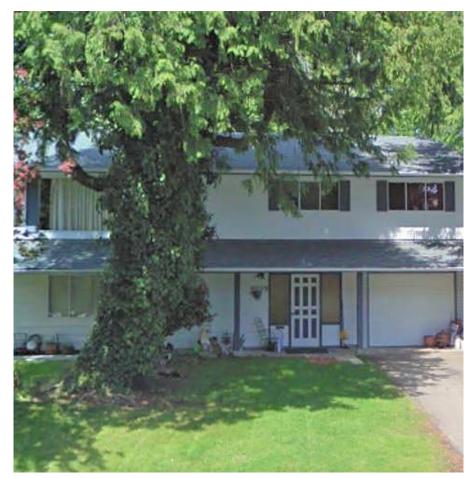

## 5293 Wallace Avenue, Delta

\$1,499,999

Pebble Hill-rare opportunity to own a .31 acre (13,638 sq.ft.lot) property on one of Tsawwassen's most desirable streets! Long term owners, current home is two levels, built in 1971, with a total of approximately 1968sq.ft. finished square footage on two levels. Single garage. Zoned RS-1 potential to build over 5092 sq.ft home (buyer to verify with city of Delta) + garage, large rectangular lot-three times the size of most lots in the area! Diefenbaker Park and Pebble Hill School nearby! Lot rectangular-frontage=71'(frontage)x 205'x68'x189'. Yard is private with some landscaping with north west exposure...with only one neighbor to the west! Build your dream house!!! Tenanted month to month, please do not disturb tenant.

## **KEY INFORMATION**

MLS® R2611119

Residential Detached

Pebble Hill

3 Bedrooms

2 Bathrooms

1,962 SF

13,638 SF Lot

## **FEATURES**

Year Built: 1971

Listed By: RE/MAX Progroup Realty